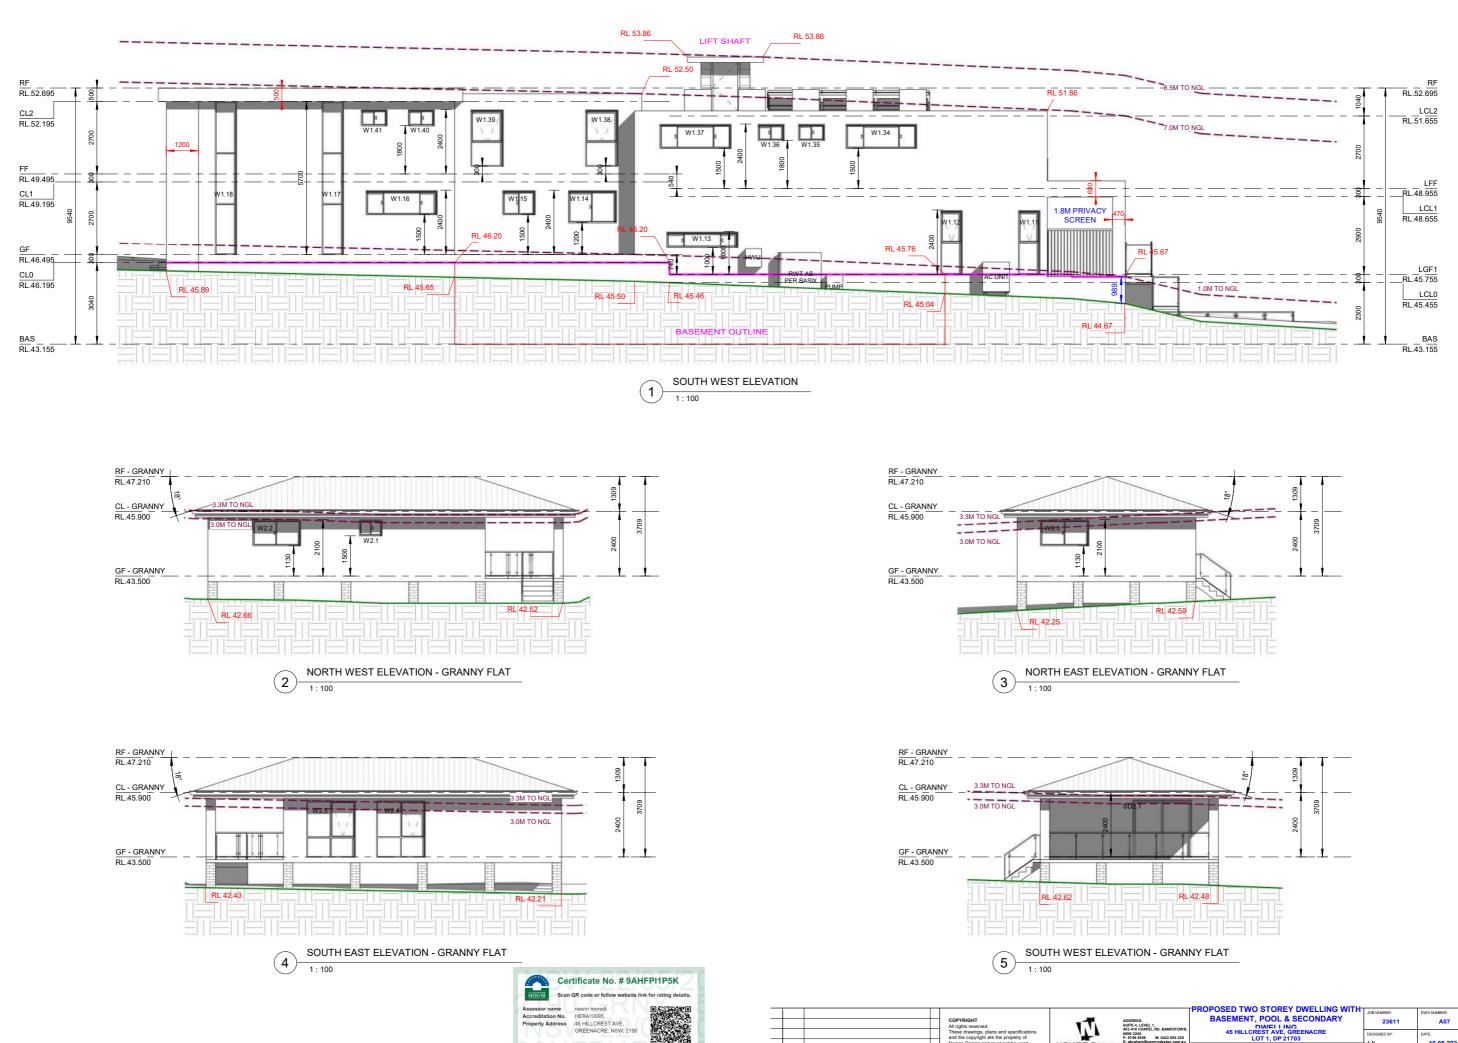

| POSED TWO STOREY DWELLING WITH-<br>BASEMENT, POOL & SECONDARY | JOB NUMBER: 23611 | DWG NUMBER:        | ORIGINAL SIZE: |
|---------------------------------------------------------------|-------------------|--------------------|----------------|
| 45 HILLCREST AVE, GREENACRE<br>LOT 1, DP 21703                | DESIGNED BY:      | DATE: 10.05.2024   |                |
| ELEVATIONS - PART 1                                           | DRAWN BY:<br>A.N. | SCALE:<br>AS SHOWN |                |

| POSED TWO STOREY DWELLING WITH-<br>BASEMENT, POOL & SECONDARY | JOB NUMBER: 23611 | DWG NUMBER:        | ORIGINAL SIZE: |
|---------------------------------------------------------------|-------------------|--------------------|----------------|
| 45 HILLCREST AVE, GREENACRE<br>LOT 1, DP 21703                | DESIGNED BY: A.N. | DATE: 10.05.2024   |                |
| PROPOSED GRANNY FLAT                                          | DRAWN BY:<br>A.N. | SCALE:<br>AS SHOWN |                |