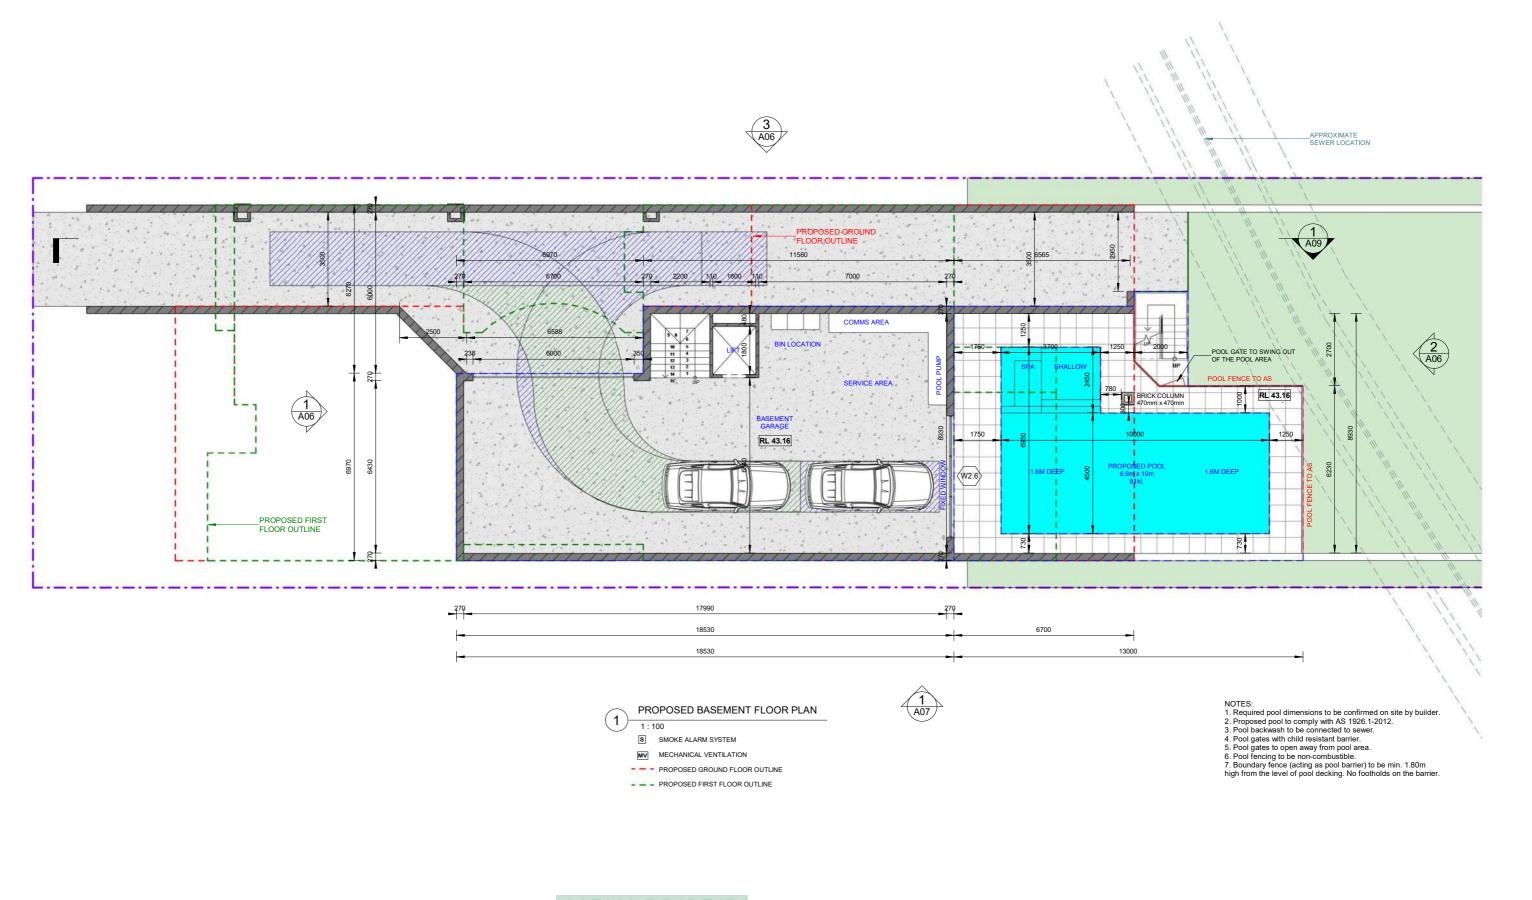

| POSED TWO STOREY DWELLING WITH                 | JOB NUMBER:  | DWG NUMBER:      | ORIGINAL SIZE: |
|------------------------------------------------|--------------|------------------|----------------|
| BASEMENT, POOL & SECONDARY                     | 23611        | A02              | A2             |
| 45 HILLCREST AVE, GREENACRE<br>LOT 1, DP 21703 | DESIGNED BY: | DATE: 10.05.2024 |                |
|                                                | 7            | 10.00.2024       |                |
| PROPOSED BASEMENT FLOOR PLAN                   | DRAWN BY:    | SCALE:           |                |
|                                                | A.N.         | AS SHOWN         | (人 ) ノ         |