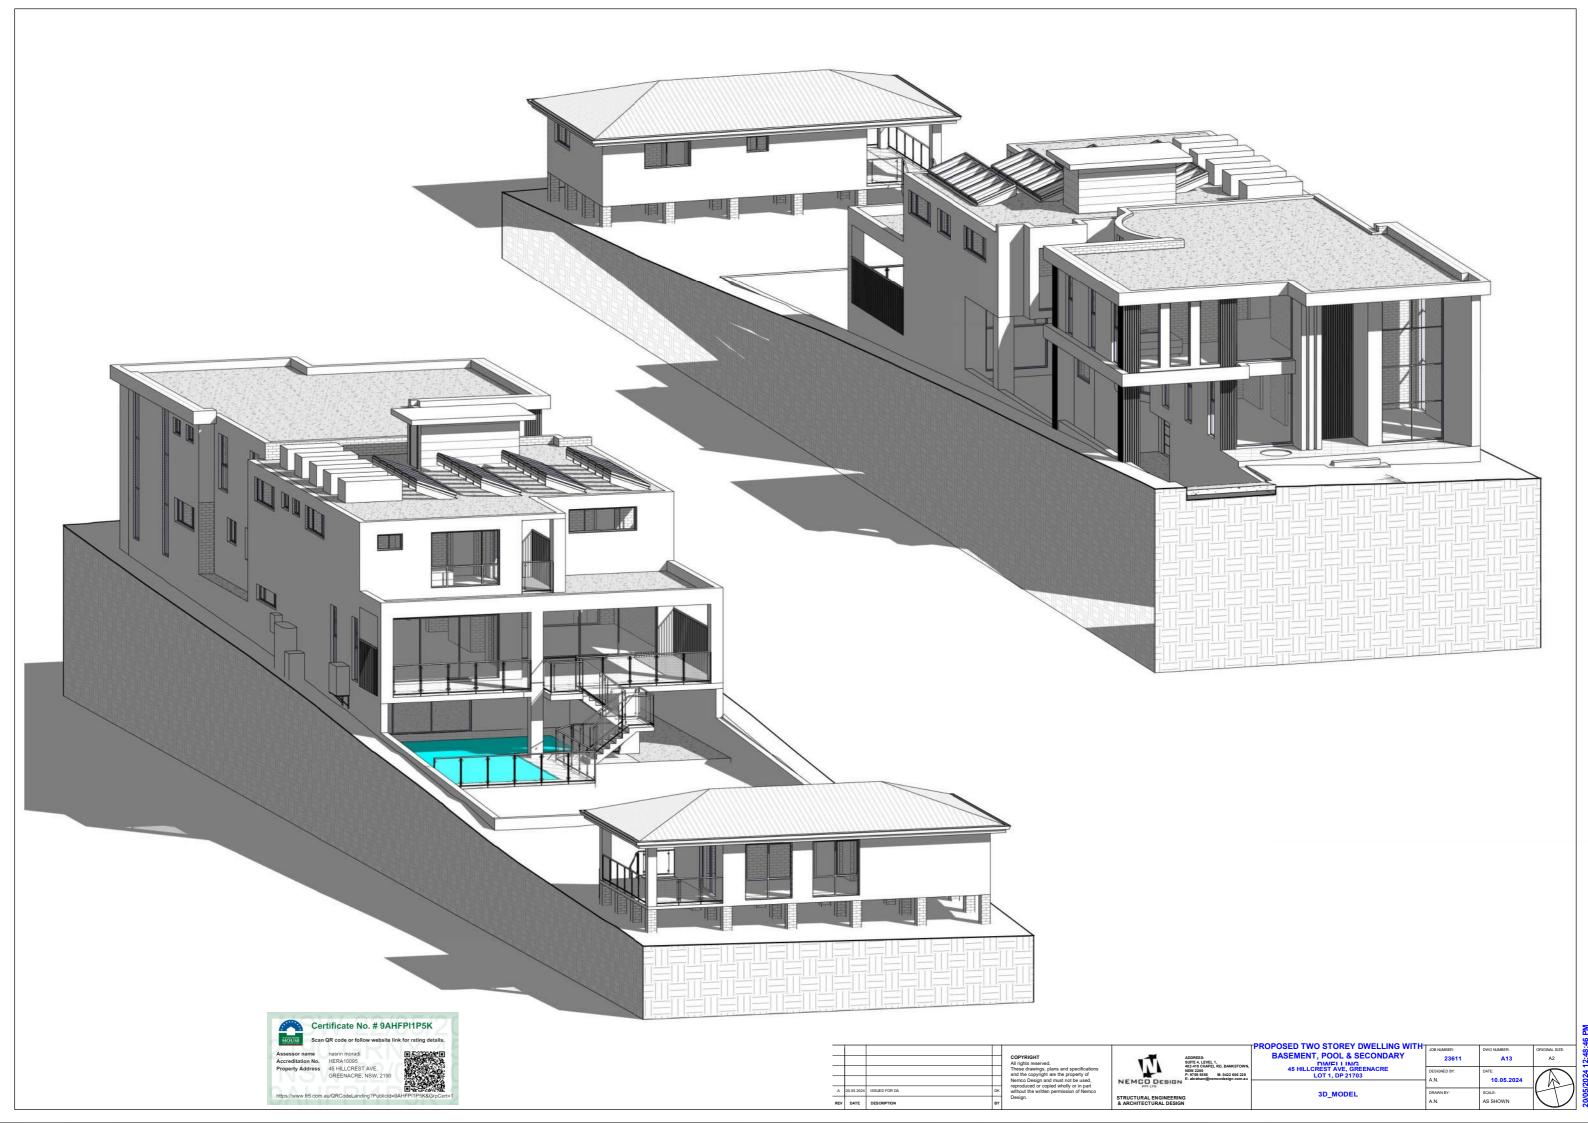

| OPOSED TWO STOREY DWELLING WITH-               | JOB NUMBER:       | DWG NUMBER:        | ORIGINAL SIZE: |
|------------------------------------------------|-------------------|--------------------|----------------|
| BASEMENT, POOL & SECONDARY                     | 23611             | A14                | A2             |
| 45 HILLCREST AVE, GREENACRE<br>LOT 1, DP 21703 | DESIGNED BY:      | DATE: 10.05.2024   |                |
|                                                | A.N.              | 10.05.2024         |                |
| 3D_MODEL                                       | DRAWN BY:<br>A.N. | SCALE:<br>AS SHOWN |                |