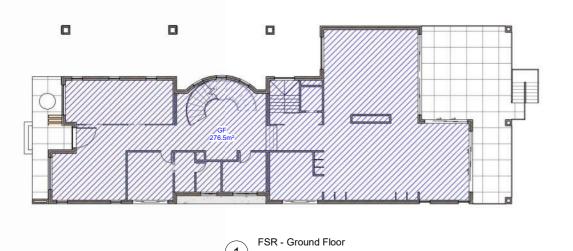

LANDSCAPING PLAN

1 : 200

FSR - Granny Flat

1: 200

| SITE CALCULATIONS                                                                                                               |                                                                  |     |        |
|---------------------------------------------------------------------------------------------------------------------------------|------------------------------------------------------------------|-----|--------|
| FLOOR AREA CALCULATIONS                                                                                                         |                                                                  |     |        |
| SITE AREA:                                                                                                                      | 1220.0m <sup>2</sup>                                             |     |        |
| AREA OF THE PROPOSED GROUND FLOOR:<br>AREA OF THE PROPOSED FIRST FLOOR:<br>AREA OF THE PROPOSED GRANNY FLAT:                    | 276.5m <sup>2</sup><br>273.5m <sup>2</sup><br>59.9m <sup>2</sup> |     |        |
| MAX. TOTAL FLOOR AREA                                                                                                           | 610.0m <sup>2</sup>                                              |     |        |
| 50% OF SITE AREA = 0.50 x 1220.0m <sup>2</sup><br>PROPOSED TOTAL FLOOR AREA:                                                    | 609.9m <sup>2</sup>                                              | >   | 610.0m |
| SITE COVERAGE CALCULATIONS                                                                                                      |                                                                  |     |        |
| PROPOSED SITE COVERAGE:<br>(INC. DWELLING, GRANNY FLAT, PORCH,<br>ALFRESCO, POOL AREA & CONCRETE)                               | 630.5m <sup>2</sup>                                              | (51 | .7%)   |
| LANDSCAPING CALCULATIONS                                                                                                        |                                                                  |     |        |
| MIN. LANDSC. FORWARD OF BUILDING LINE:<br>45% OF THE AREA OF THE LOT FORWARD<br>OF THE BUILDING LINE= 0.45 x 80.8m <sup>2</sup> | 36.4m <sup>2</sup>                                               |     |        |
| PROPOSED LANDSCAPING AT FRONT:                                                                                                  | 54.3m <sup>2</sup>                                               | >   | 36.4m  |
| PROPOSED LANDSCAPING AT REAR:                                                                                                   | 410.1m <sup>2</sup>                                              |     |        |
| PROPOSED TOTAL LANDSCAPING AREA:                                                                                                | 464.4m <sup>2</sup>                                              | (38 | .01%)  |

| DPOSED TWO STOREY DWELLING WITH-<br>BASEMENT, POOL & SECONDARY | JOB NUMBER: 23611 | DWG NUMBER:      | ORIGINAL SIZE: |
|----------------------------------------------------------------|-------------------|------------------|----------------|
| 45 HILLCREST AVE, GREENACRE<br>LOT 1, DP 21703                 | DESIGNED BY:      | DATE: 10.05.2024 |                |
|                                                                | A.N.              | 10.05.2024       |                |
| PROPOSED GROUND FLOOR PLAN                                     | DRAWN BY:         | SCALE:           | $\vdash $      |
|                                                                | A.N.              | AS SHOWN         | \ \ノ           |