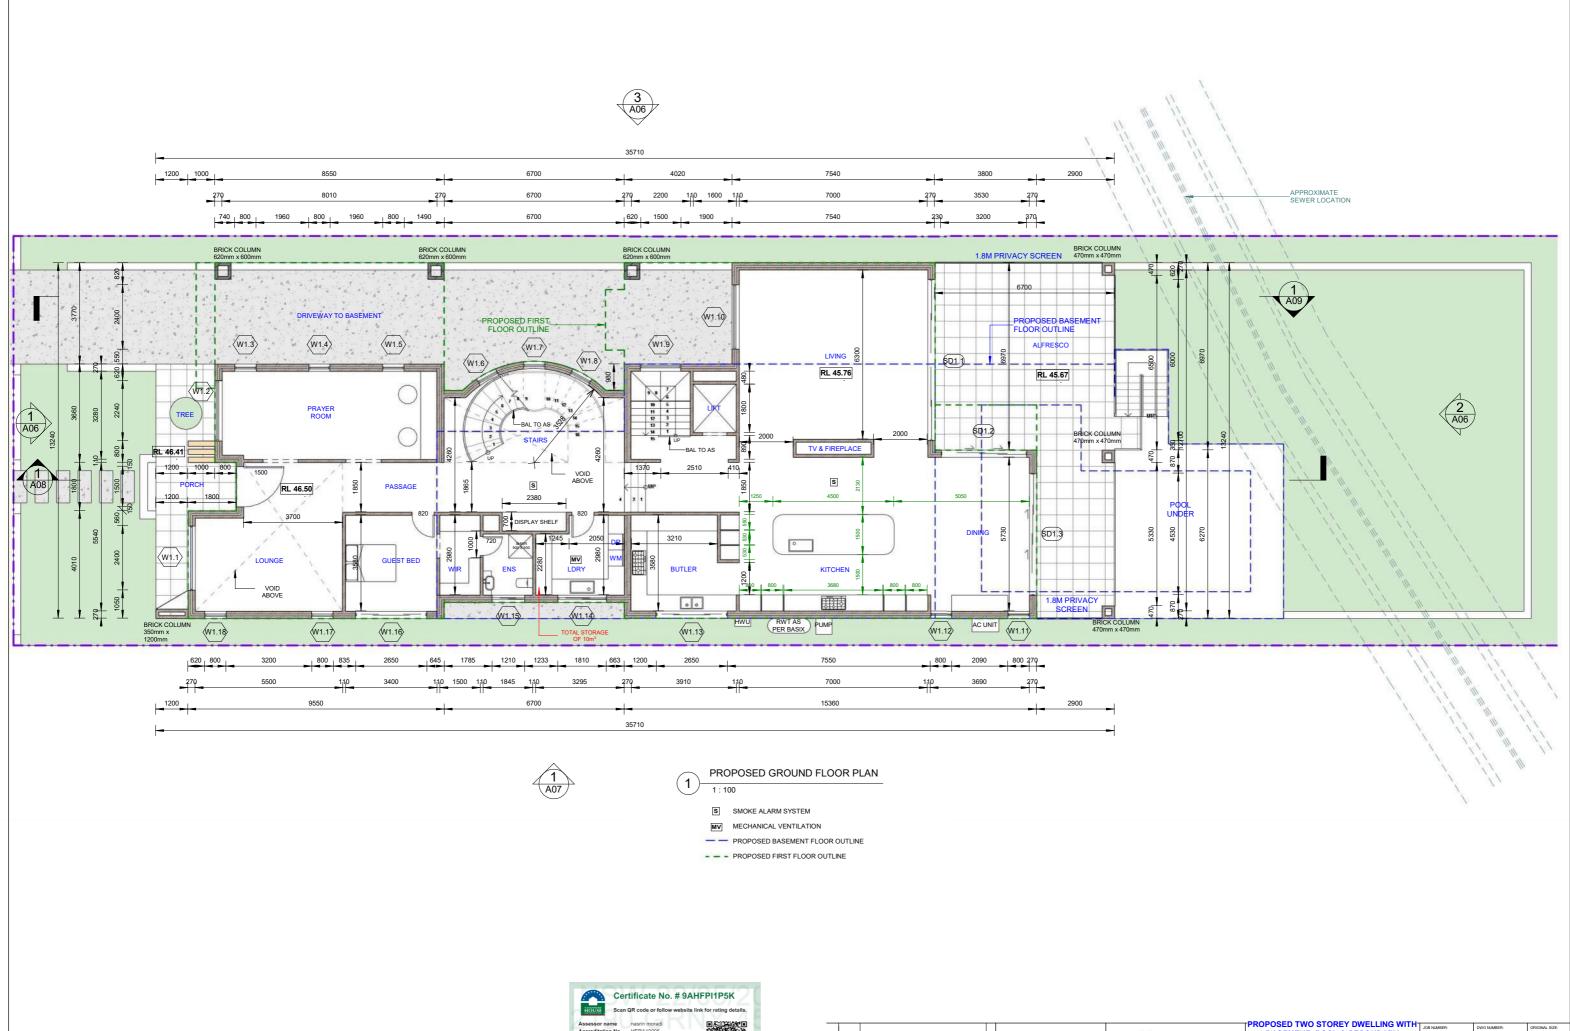

| DPOSED TWO STOREY DWELLING WITH-<br>BASEMENT, POOL & SECONDARY | JOB NUMBER: 23611 | DWG NUMBER:      | ORIGINAL SIZE: |
|----------------------------------------------------------------|-------------------|------------------|----------------|
| 45 HILLCREST AVE, GREENACRE<br>LOT 1, DP 21703                 | DESIGNED BY:      | DATE: 10.05.2024 |                |
|                                                                | A.N.              | 10.05.2024       |                |
| PROPOSED GROUND FLOOR PLAN                                     | DRAWN BY:         | SCALE:           | $\vdash $      |
|                                                                | A.N.              | AS SHOWN         | \ \ノ           |