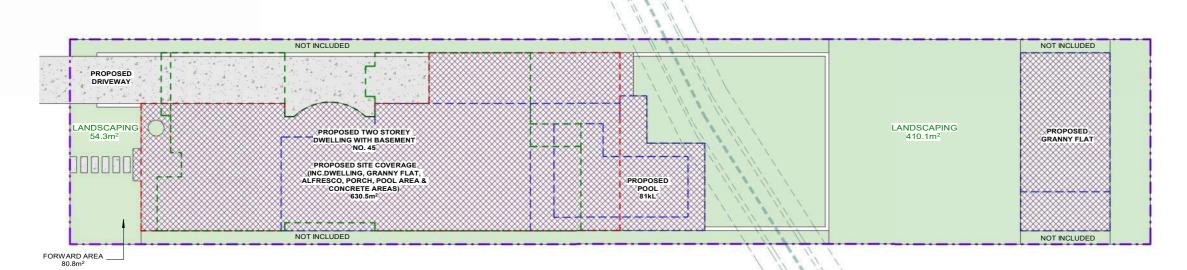

LANDSCAPING PLAN

1 : 200

FSR - Granny Flat

1: 200

| SITE CALCULATIONS                                                                                                               |                                                                  |     |        |
|---------------------------------------------------------------------------------------------------------------------------------|------------------------------------------------------------------|-----|--------|
| FLOOR AREA CALCULATIONS                                                                                                         |                                                                  |     |        |
| SITE AREA:                                                                                                                      | 1220.0m <sup>2</sup>                                             |     |        |
| AREA OF THE PROPOSED GROUND FLOOR:<br>AREA OF THE PROPOSED FIRST FLOOR:<br>AREA OF THE PROPOSED GRANNY FLAT:                    | 276.5m <sup>2</sup><br>273.5m <sup>2</sup><br>59.9m <sup>2</sup> |     |        |
| MAX. TOTAL FLOOR AREA                                                                                                           | 610.0m <sup>2</sup>                                              |     |        |
| 50% OF SITE AREA = 0.50 x 1220.0m <sup>2</sup><br>PROPOSED TOTAL FLOOR AREA:                                                    | 609.9m <sup>2</sup>                                              | >   | 610.0m |
| SITE COVERAGE CALCULATIONS                                                                                                      |                                                                  |     |        |
| PROPOSED SITE COVERAGE:<br>(INC. DWELLING, GRANNY FLAT, PORCH,<br>ALFRESCO, POOL AREA & CONCRETE)                               | 630.5m <sup>2</sup>                                              | (51 | .7%)   |
| LANDSCAPING CALCULATIONS                                                                                                        |                                                                  |     |        |
| MIN. LANDSC. FORWARD OF BUILDING LINE:<br>45% OF THE AREA OF THE LOT FORWARD<br>OF THE BUILDING LINE= 0.45 x 80.8m <sup>2</sup> | 36.4m <sup>2</sup>                                               |     |        |
| PROPOSED LANDSCAPING AT FRONT:                                                                                                  | 54.3m <sup>2</sup>                                               | >   | 36.4m  |
| PROPOSED LANDSCAPING AT REAR:                                                                                                   | 410.1m <sup>2</sup>                                              |     |        |
| PROPOSED TOTAL LANDSCAPING AREA:                                                                                                | 464.4m <sup>2</sup>                                              | (38 | .01%)  |