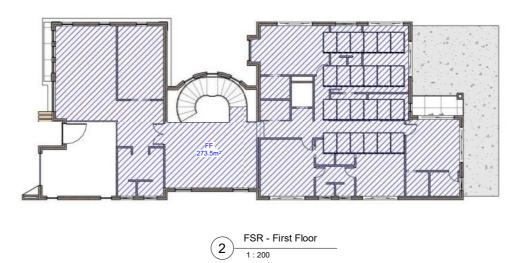

LANDSCAPING PLAN

1 : 200

FSR - Granny Flat

1: 200

| SITE CALCULATIONS                                                                                                               |                                                                  |     |        |
|---------------------------------------------------------------------------------------------------------------------------------|------------------------------------------------------------------|-----|--------|
| FLOOR AREA CALCULATIONS                                                                                                         |                                                                  |     |        |
| SITE AREA:                                                                                                                      | 1220.0m <sup>2</sup>                                             |     |        |
| AREA OF THE PROPOSED GROUND FLOOR:<br>AREA OF THE PROPOSED FIRST FLOOR:<br>AREA OF THE PROPOSED GRANNY FLAT:                    | 276.5m <sup>2</sup><br>273.5m <sup>2</sup><br>59.9m <sup>2</sup> |     |        |
| MAX. TOTAL FLOOR AREA                                                                                                           | 610.0m <sup>2</sup>                                              |     |        |
| 50% OF SITE AREA = 0.50 x 1220.0m <sup>2</sup><br>PROPOSED TOTAL FLOOR AREA:                                                    | 609.9m <sup>2</sup>                                              | >   | 610.0m |
| SITE COVERAGE CALCULATIONS                                                                                                      |                                                                  |     |        |
| PROPOSED SITE COVERAGE:<br>(INC. DWELLING, GRANNY FLAT, PORCH,<br>ALFRESCO, POOL AREA & CONCRETE)                               | 630.5m <sup>2</sup>                                              | (51 | .7%)   |
| LANDSCAPING CALCULATIONS                                                                                                        |                                                                  |     |        |
| MIN. LANDSC. FORWARD OF BUILDING LINE:<br>45% OF THE AREA OF THE LOT FORWARD<br>OF THE BUILDING LINE= 0.45 x 80.8m <sup>2</sup> | 36.4m <sup>2</sup>                                               |     |        |
| PROPOSED LANDSCAPING AT FRONT:                                                                                                  | 54.3m <sup>2</sup>                                               | >   | 36.4m  |
| PROPOSED LANDSCAPING AT REAR:                                                                                                   | 410.1m <sup>2</sup>                                              |     |        |
| PROPOSED TOTAL LANDSCAPING AREA:                                                                                                | 464.4m <sup>2</sup>                                              | (38 | .01%)  |