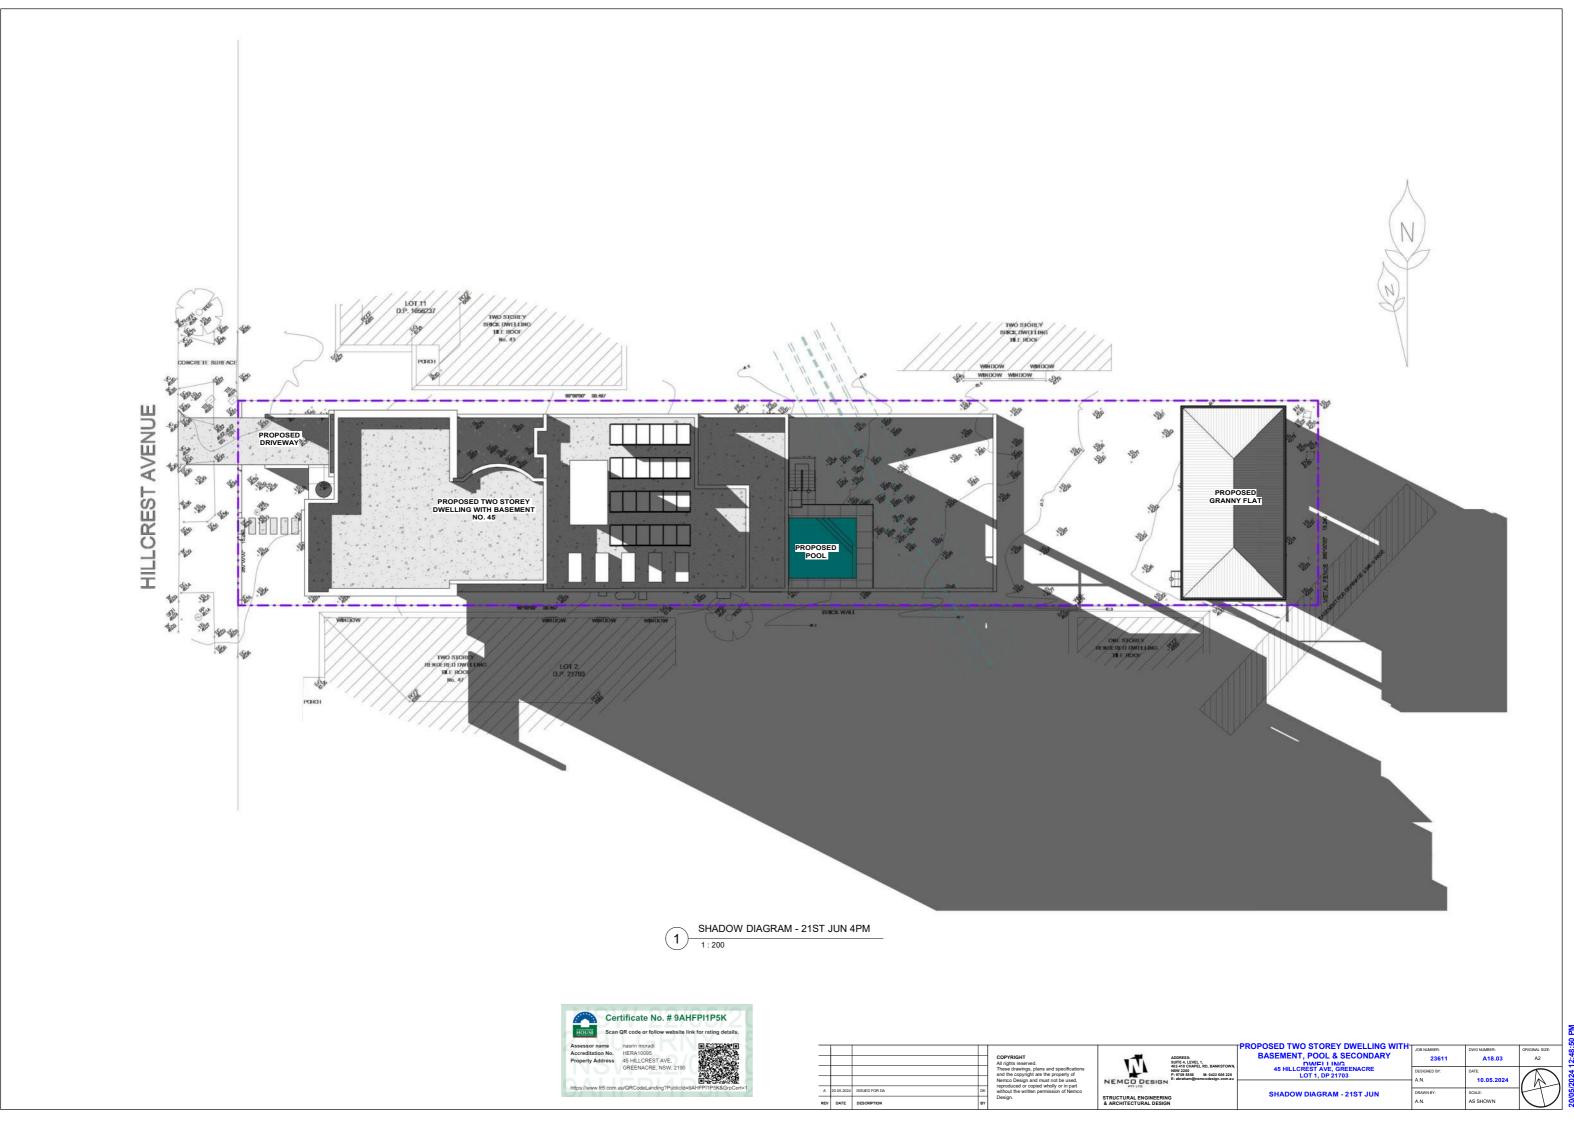

|      |
| STRUCTURAL ENGINEERING |                                                                                                                                             |      |

| DPOSED TWO STOREY DWELLING WITH-<br>BASEMENT, POOL & SECONDARY | JOB NUMBER: 23611 | DWG NUMBER:<br>A18.02 | ORIGINAL SIZE: |
|----------------------------------------------------------------|-------------------|-----------------------|----------------|
| 45 HILLCREST AVE, GREENACRE<br>LOT 1, DP 21703                 | DESIGNED BY: A.N. | DATE: 10.05.2024      |                |
| SHADOW DIAGRAM - 21ST JUN                                      | DRAWN BY:<br>A.N. | SCALE:<br>AS SHOWN    |                |













3 HOURS OF SUNLIGHT TO LIVING - 21ST JUN 10AM

A18.04 10.05.2024

3 HOURS OF SUNLIGHT TO LIVING - 21ST JUN 11AM

STRUCTURAL ENGINEERING & ARCHITECTURAL DESIGN

3 HOURS OF SUNLIGHT TO LIVING - 21ST JUN 4PM