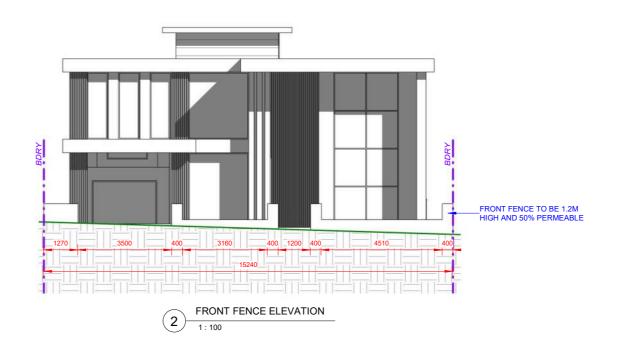

22 606 228<br>E: abraham@nemcodesign.com.au |     |
| STRUCTURAL ENGINEERING<br>& ARCHITECTURAL DESIGN |                                                                                                                                             |     |

| DPOSED TWO STOREY DWELLING WITH-<br>BASEMENT, POOL & SECONDARY | JOB NUMBER: 23611 | DWG NUMBER:<br>A16 | ORIGINAL SIZE: |
|----------------------------------------------------------------|-------------------|--------------------|----------------|
| 45 HILLCREST AVE, GREENACRE<br>LOT 1, DP 21703                 | DESIGNED BY: A.N. | DATE: 10.05.2024   |                |
| SCHEDULE OF MATERIALS& FINISHES                                | DRAWN BY:<br>A.N. | SCALE:<br>AS SHOWN |                |







STREETSCAPE VIEW

## HILLCREST AVENUE





| 0.05.2024 | ISSUED FOR DA | DK | All rights reserved. These drawings, plans and specifications and the copyright are the property of Nemco Design and must not be used, reproduced or copied wholly or in part without the written permission of Nemco |     |
|-----------|---------------|----|-----------------------------------------------------------------------------------------------------------------------------------------------------------------------------------------------------------------------|-----|
|           |               |    |                                                                                                                                                                                                                       |     |
|           |