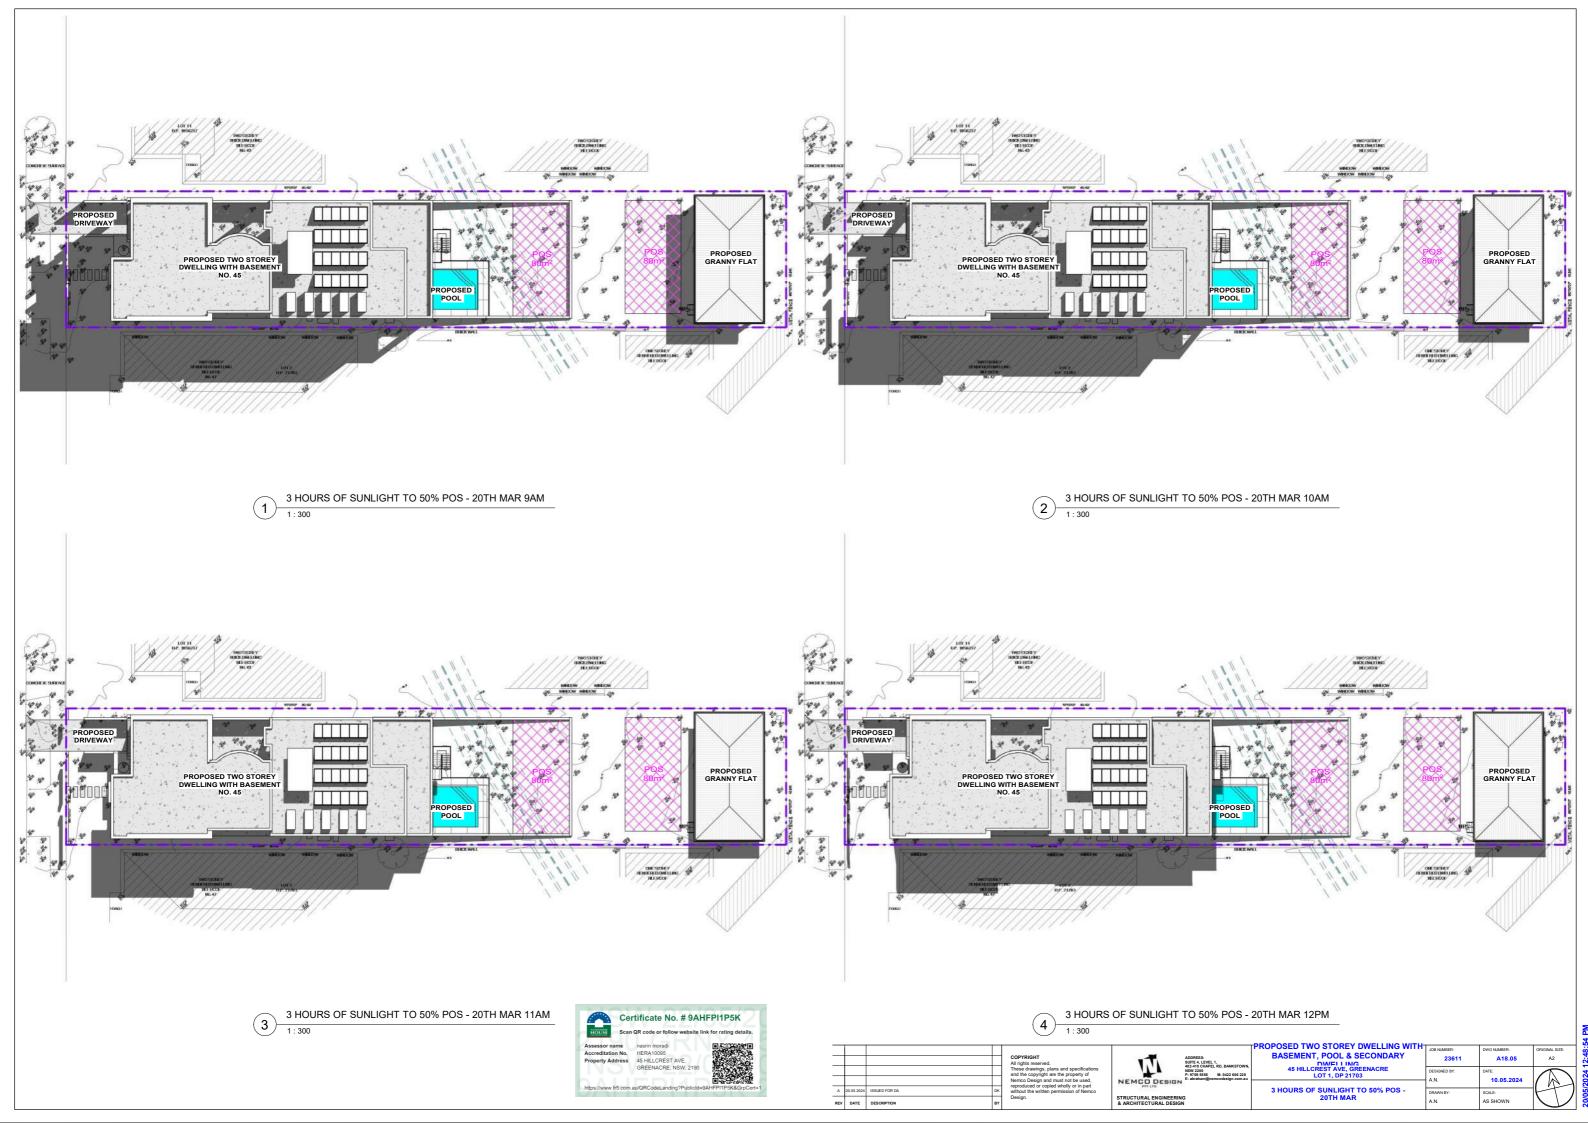

## PROPOSED TWO STOREY DWELLING WITH BASEMENT, POOL & SECONDARY DWELLING AT 45 HILLCREST AVE, GREENACRE

|              | DRAWING LIST                                              |
|--------------|-----------------------------------------------------------|
| Sheet Number | Sheet Name                                                |
| A00          | COVER SHEET                                               |
| A01.01       | DEMOLITION PLAN                                           |
| A01.02       | SITE PLAN & ROOF PLAN, SITE ANALYSIS PLAN                 |
| A01.03       | WASTE MANAGEMENT PLAN AND SEDIMENT & EROSION CONTROL PLAN |
| A01.04       | LANDSCAPING PLAN                                          |
| A01.05       | SITE CALCULATIONS                                         |
| A02          | PROPOSED BASEMENT FLOOR PLAN                              |
| A03          | PROPOSED GROUND FLOOR PLAN                                |
| A04          | PROPOSED FIRST FLOOR PLAN                                 |
| A05          | PROPOSED GRANNY FLAT                                      |
| A06          | ELEVATIONS - PART 1                                       |
| A07          | ELEVATIONS - PART 2                                       |
| A08          | SECTION 1 & 2                                             |
| A09          | DRIVEWAY SECTION                                          |
| A10          | 3D_BASEMENT FLOOR                                         |
| A11          | 3D_GROUND FLOOR                                           |
| A12          | 3D_FIRST FLOOR                                            |
| A13          | 3D_MODEL                                                  |
| A14          | 3D_MODEL                                                  |
| A15          | WINDOWS & DOORS SCHEDULE                                  |
| A16          | SCHEDULE OF MATERIALS& FINISHES                           |
| A17          | STREETSCAPE VIEW & FRONT FENCE ELEVATION                  |
| A18.01       | SHADOW DIAGRAM - 21ST JUN                                 |
| A18.02       | SHADOW DIAGRAM - 21ST JUN                                 |
| A18.03       | SHADOW DIAGRAM - 21ST JUN                                 |
| A18.04       | 3 HOURS OF SUNLIGHT TO LIVING - 21ST JUN                  |
| A18.05       | 3 HOURS OF SUNLIGHT TO 50% POS - 20TH MAR                 |
| A19          | BASIX REQUIREMENTS                                        |
| A20.01       | NOTIFICATION PLANS - PART 1                               |
| A20.02       | NOTIFICATION PLANS - PART 2                               |