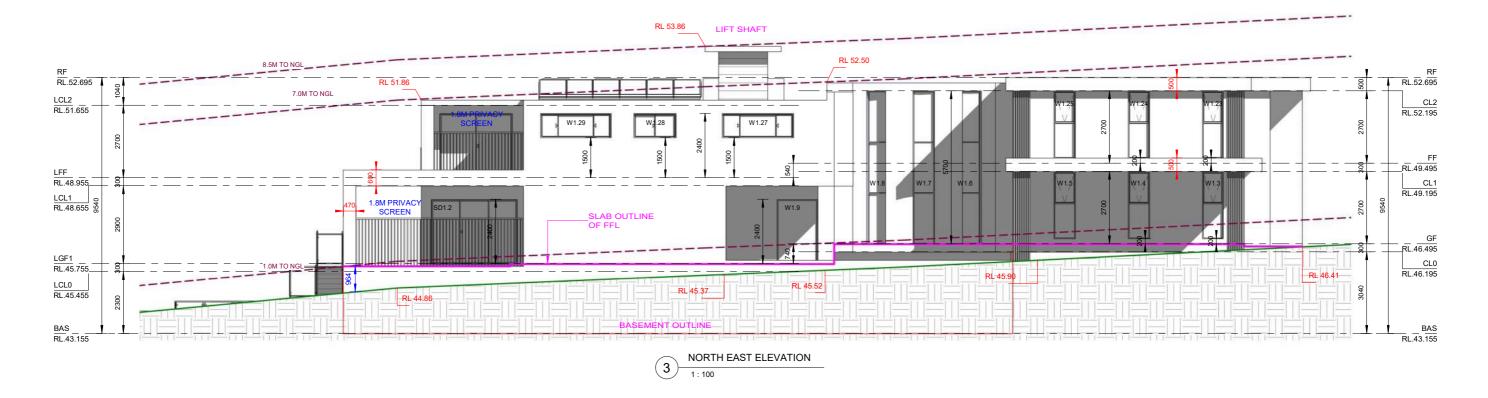

23611 A07 A2

D BY: DATE: 10.05.2024

SCALE: AS SHOWN

**ELEVATIONS - PART 2** 

STRUCTURAL ENGINEERING & ARCHITECTURAL DESIGN

ADDRESS:
SUFFE A LEVEL 1,
SUFFE A LEVEL

| DPOSED TWO STOREY DWELLING WITH-<br>BASEMENT, POOL & SECONDARY | JOB NUMBER: 23611 | DWG NUMBER:         | ORIGINAL SIZE: |
|----------------------------------------------------------------|-------------------|---------------------|----------------|
| 45 HILLCREST AVE, GREENACRE<br>LOT 1, DP 21703                 | DESIGNED BY:      | DATE:<br>10.05.2024 |                |
| SECTION 1 & 2                                                  | DRAWN BY:<br>A.N. | SCALE:<br>AS SHOWN  |                |