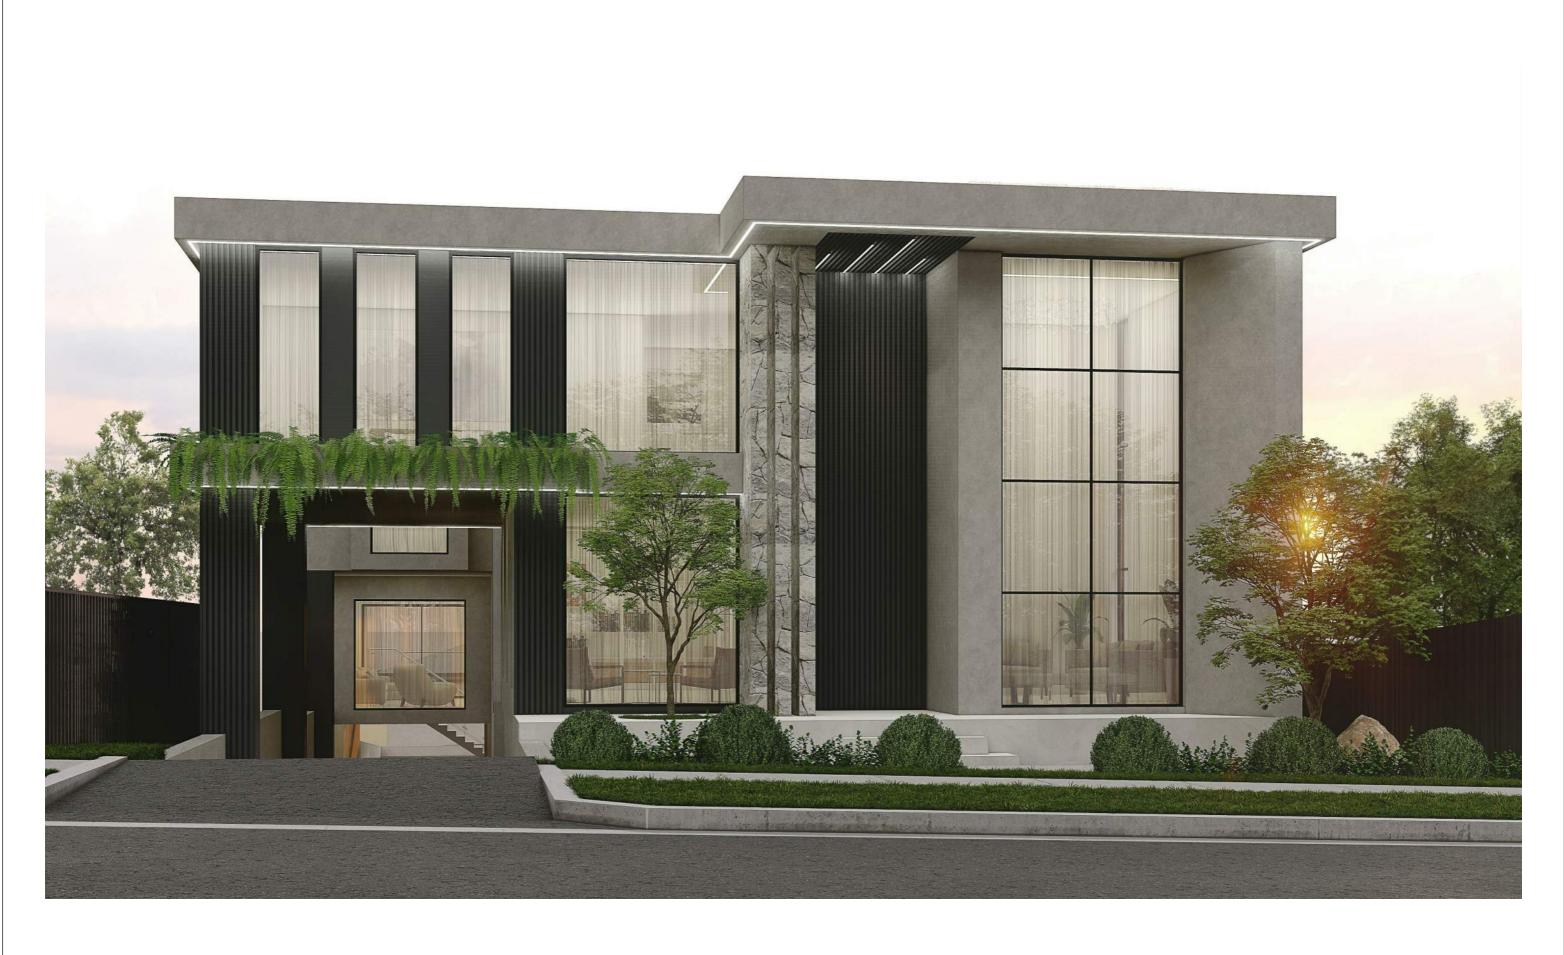

|                 |                                                                                                                                             | PROPOSED TWO STOREY DWELLIN                                                       |
|-----------------|---------------------------------------------------------------------------------------------------------------------------------------------|-----------------------------------------------------------------------------------|
| IŢI             | ADDRESS:<br>SUITE 4, LEVEL 1,<br>402-410 CHAPEL RD, BANKSTOWN,<br>NSW 2200<br>P: 9709 5556 M: 0422 606 228<br>E: abraham@nomcodesion.com.au | BASEMENT, POOL & SECONDA  DWEI I ING  45 HILLCREST AVE, GREENACRE LOT 1, DP 21703 |
| URAL ENGINEERIN |                                                                                                                                             | ELEVATIONS - PART 1                                                               |

| POSED TWO STOREY DWELLING WITH-<br>BASEMENT, POOL & SECONDARY | JOB NUMBER: 23611 | DWG NUMBER:        | ORIGINAL SIZE: |
|---------------------------------------------------------------|-------------------|--------------------|----------------|
| 45 HILLCREST AVE, GREENACRE<br>LOT 1, DP 21703                | DESIGNED BY:      | DATE: 10.05.2024   |                |
| ELEVATIONS - PART 1                                           | DRAWN BY:<br>A.N. | SCALE:<br>AS SHOWN |                |

## SCHEDULE OF FINISHES

01: MONUMENT 02: CEMENT FINISH

03: STONE FEATURE

04: ALUMINIUM WINDOWS & DOORS

| A 20.05.2004 ISSUED FOR DA DK | REV | DATE       | DESCRIPTION   | BY |
|-------------------------------|-----|------------|---------------|----|
|                               | Α   | 20.05.2024 | ISSUED FOR DA | DK |
|                               |     |            |               |    |
|                               |     |            |               |    |
|                               |     |            |               |    |