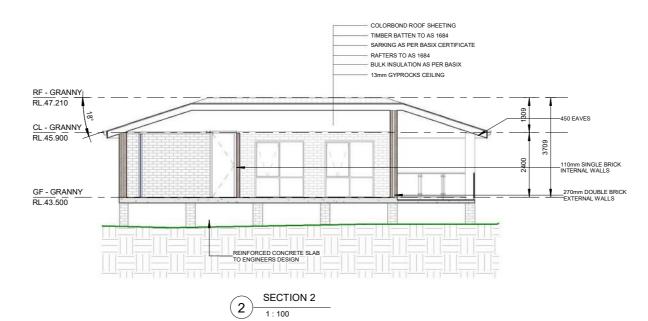

23611 A07 A2

D BY: DATE: 10.05.2024

SCALE: AS SHOWN

**ELEVATIONS - PART 2** 

STRUCTURAL ENGINEERING & ARCHITECTURAL DESIGN

ADDRESS:
SUFFE A LEVEL 1,
SUFFE A LEVEL

| DPOSED TWO STOREY DWELLING WITH-<br>BASEMENT, POOL & SECONDARY | JOB NUMBER: 23611 | DWG NUMBER:         | ORIGINAL SIZE: |
|----------------------------------------------------------------|-------------------|---------------------|----------------|
| 45 HILLCREST AVE, GREENACRE<br>LOT 1, DP 21703                 | DESIGNED BY:      | DATE:<br>10.05.2024 |                |
| SECTION 1 & 2                                                  | DRAWN BY:<br>A.N. | SCALE:<br>AS SHOWN  |                |