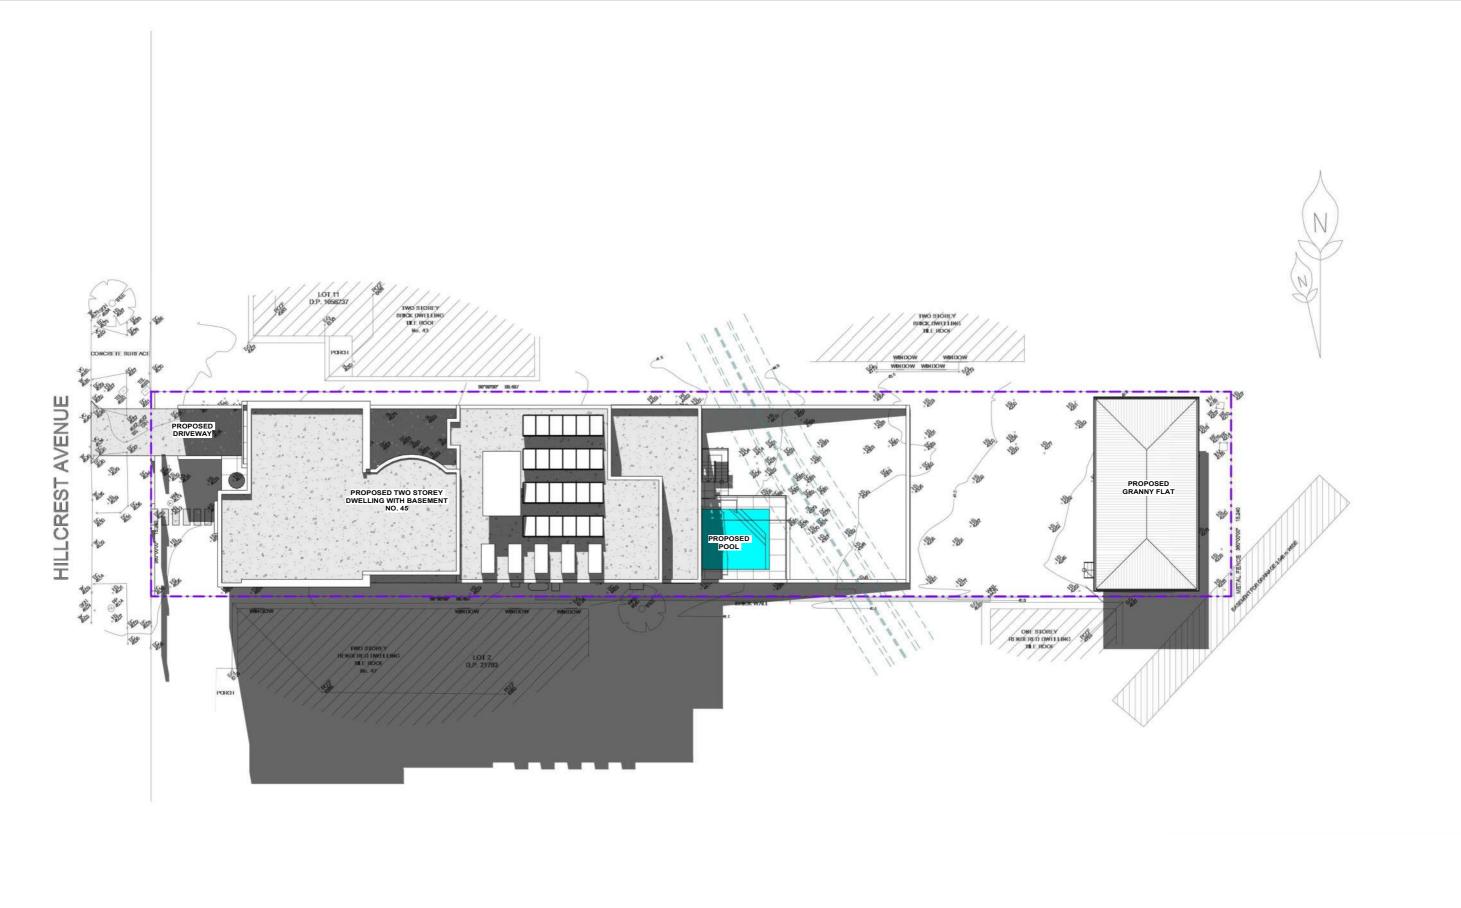

|    |                                                                                                                                                                                                                       |     |
|           |               |    |                                                                                                                                                                                                                       | - 1 |
|           |               |    |                                                                                                                                                                                                                       | -   |





STRUCTURAL ENGINEERING & ARCHITECTURAL DESIGN



SHADOW DIAGRAM - 21ST JUN 12PM
1:200



| EV | DATE       | DESCRIPTION   | BY | Design.                                                                  |
|----|------------|---------------|----|--------------------------------------------------------------------------|
| A  | 20.05.2024 | ISSUED FOR DA | DK | without the written permission of Ne                                     |
|    |            |               |    | Nemco Design and must not be us<br>reproduced or copied wholly or in p   |
|    |            |               |    | These drawings, plans and specific<br>and the copyright are the property |
|    |            |               |    | COPYRIGHT All rights reserved.                                           |
|    |            |               |    |