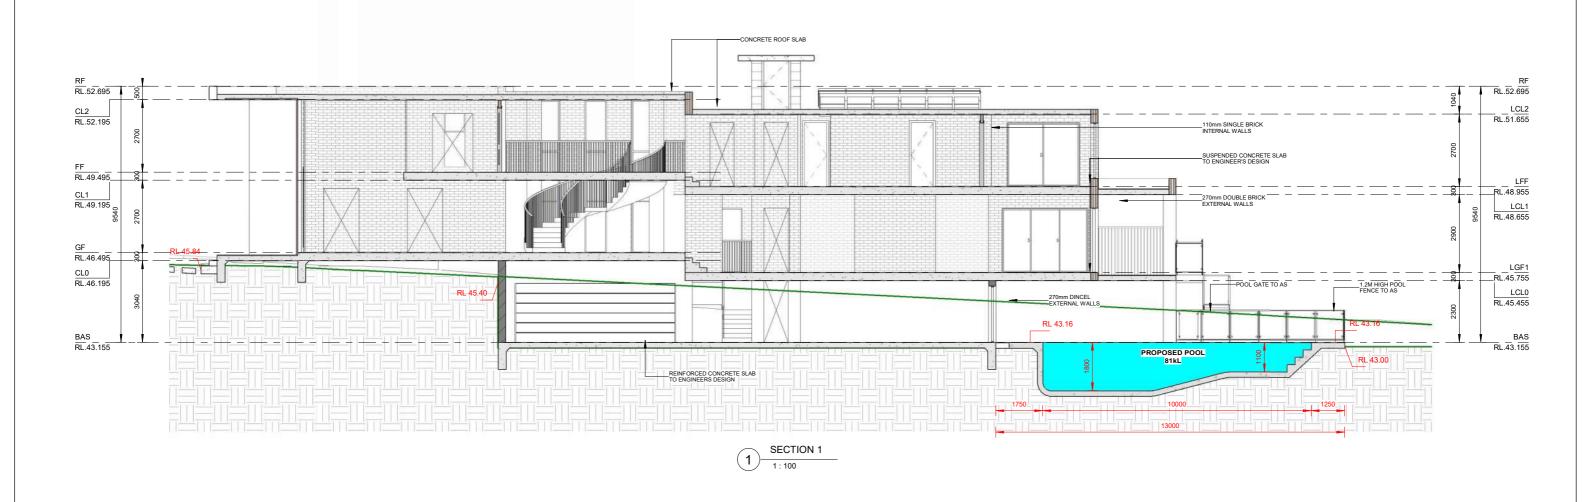

23611 A07 A2

D BY: DATE: 10.05.2024

SCALE: AS SHOWN

**ELEVATIONS - PART 2** 

STRUCTURAL ENGINEERING & ARCHITECTURAL DESIGN

ADDRESS:
SUFFE A LEVEL 1,
SUFFE A LEVEL

| DPOSED TWO STOREY DWELLING WITH-<br>BASEMENT, POOL & SECONDARY | JOB NUMBER: 23611 | DWG NUMBER:         | ORIGINAL SIZE: |
|----------------------------------------------------------------|-------------------|---------------------|----------------|
| 45 HILLCREST AVE, GREENACRE<br>LOT 1, DP 21703                 | DESIGNED BY:      | DATE:<br>10.05.2024 |                |
| SECTION 1 & 2                                                  | DRAWN BY:<br>A.N. | SCALE:<br>AS SHOWN  |                |