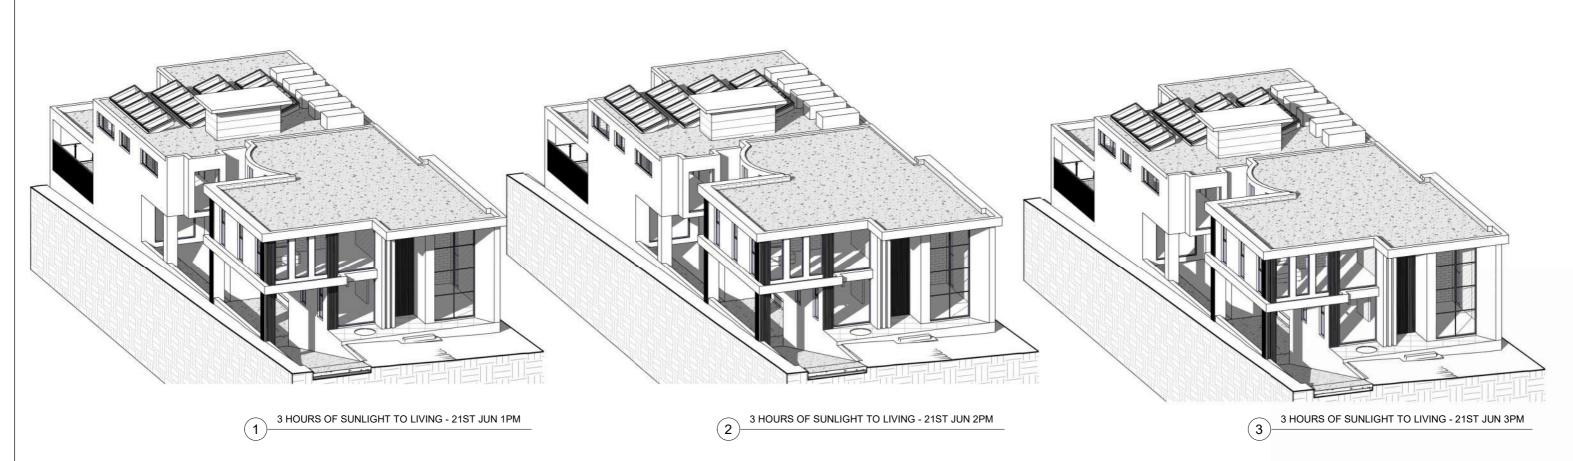

## PROPOSED TWO STOREY DWELLING WITH BASEMENT, POOL & SECONDARY DWELLING AT 45 HILLCREST AVE, GREENACRE

|              | DRAWING LIST                                              |
|--------------|-----------------------------------------------------------|
| Sheet Number | Sheet Name                                                |
| A00          | COVER SHEET                                               |
| A01.01       | DEMOLITION PLAN                                           |
| A01.02       | SITE PLAN & ROOF PLAN, SITE ANALYSIS PLAN                 |
| A01.03       | WASTE MANAGEMENT PLAN AND SEDIMENT & EROSION CONTROL PLAN |
| A01.04       | LANDSCAPING PLAN                                          |
| A01.05       | SITE CALCULATIONS                                         |
| A02          | PROPOSED BASEMENT FLOOR PLAN                              |
| A03          | PROPOSED GROUND FLOOR PLAN                                |
| A04          | PROPOSED FIRST FLOOR PLAN                                 |
| A05          | PROPOSED GRANNY FLAT                                      |
| A06          | ELEVATIONS - PART 1                                       |
| A07          | ELEVATIONS - PART 2                                       |
| A08          | SECTION 1 & 2                                             |
| A09          | DRIVEWAY SECTION                                          |
| A10          | 3D_BASEMENT FLOOR                                         |
| A11          | 3D_GROUND FLOOR                                           |
| A12          | 3D_FIRST FLOOR                                            |
| A13          | 3D_MODEL                                                  |
| A14          | 3D_MODEL                                                  |
| A15          | WINDOWS & DOORS SCHEDULE                                  |
| A16          | SCHEDULE OF MATERIALS& FINISHES                           |
| A17          | STREETSCAPE VIEW & FRONT FENCE ELEVATION                  |
| A18.01       | SHADOW DIAGRAM - 21ST JUN                                 |
| A18.02       | SHADOW DIAGRAM - 21ST JUN                                 |
| A18.03       | SHADOW DIAGRAM - 21ST JUN                                 |
| A18.04       | 3 HOURS OF SUNLIGHT TO LIVING - 21ST JUN                  |
| A18.05       | 3 HOURS OF SUNLIGHT TO 50% POS - 20TH MAR                 |
| A19          | BASIX REQUIREMENTS                                        |
| A20.01       | NOTIFICATION PLANS - PART 1                               |
| A20.02       | NOTIFICATION PLANS - PART 2                               |