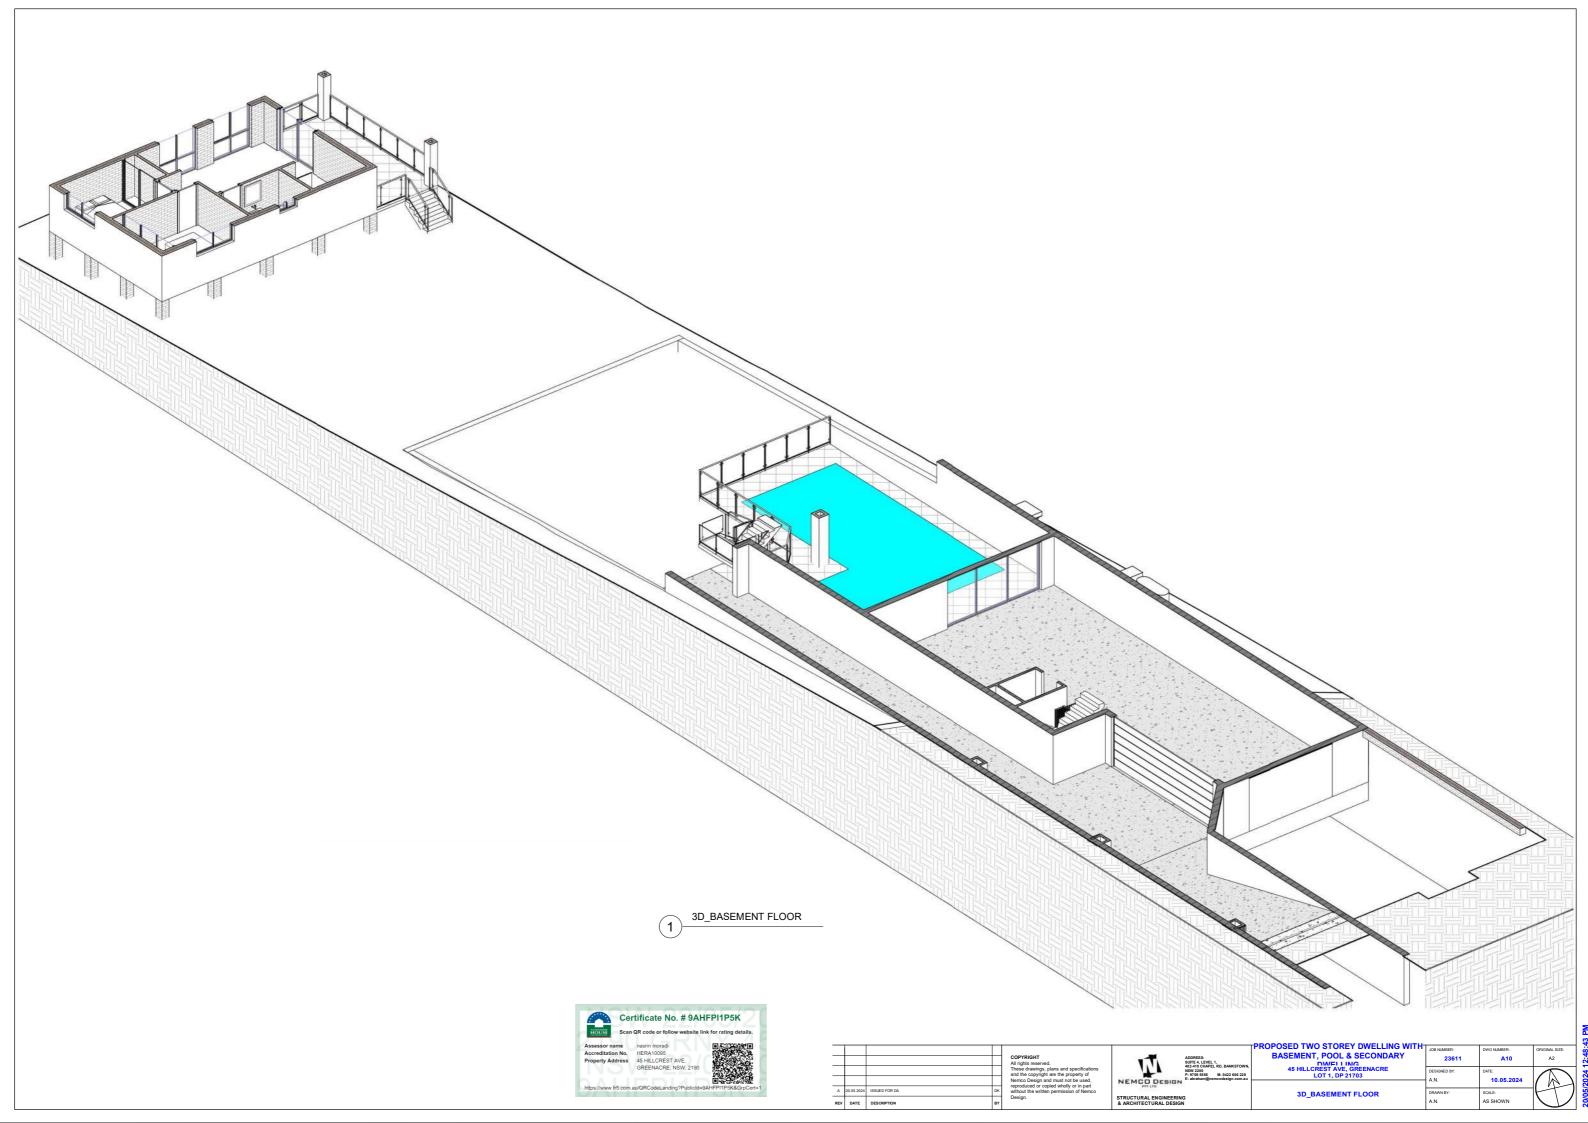

| POSED TWO STOREY DWELLING WITH                 | JOB NUMBER:  | DWG NUMBER:      | ORIGINAL SIZE: |
|------------------------------------------------|--------------|------------------|----------------|
| BASEMENT, POOL & SECONDARY                     | 23611        | A02              | A2             |
| 45 HILLCREST AVE, GREENACRE<br>LOT 1, DP 21703 | DESIGNED BY: | DATE: 10.05.2024 |                |
|                                                | 7            | 10.00.2024       |                |
| PROPOSED BASEMENT FLOOR PLAN                   | DRAWN BY:    | SCALE:           |                |
|                                                | A.N.         | AS SHOWN         | (人 ) ノ         |