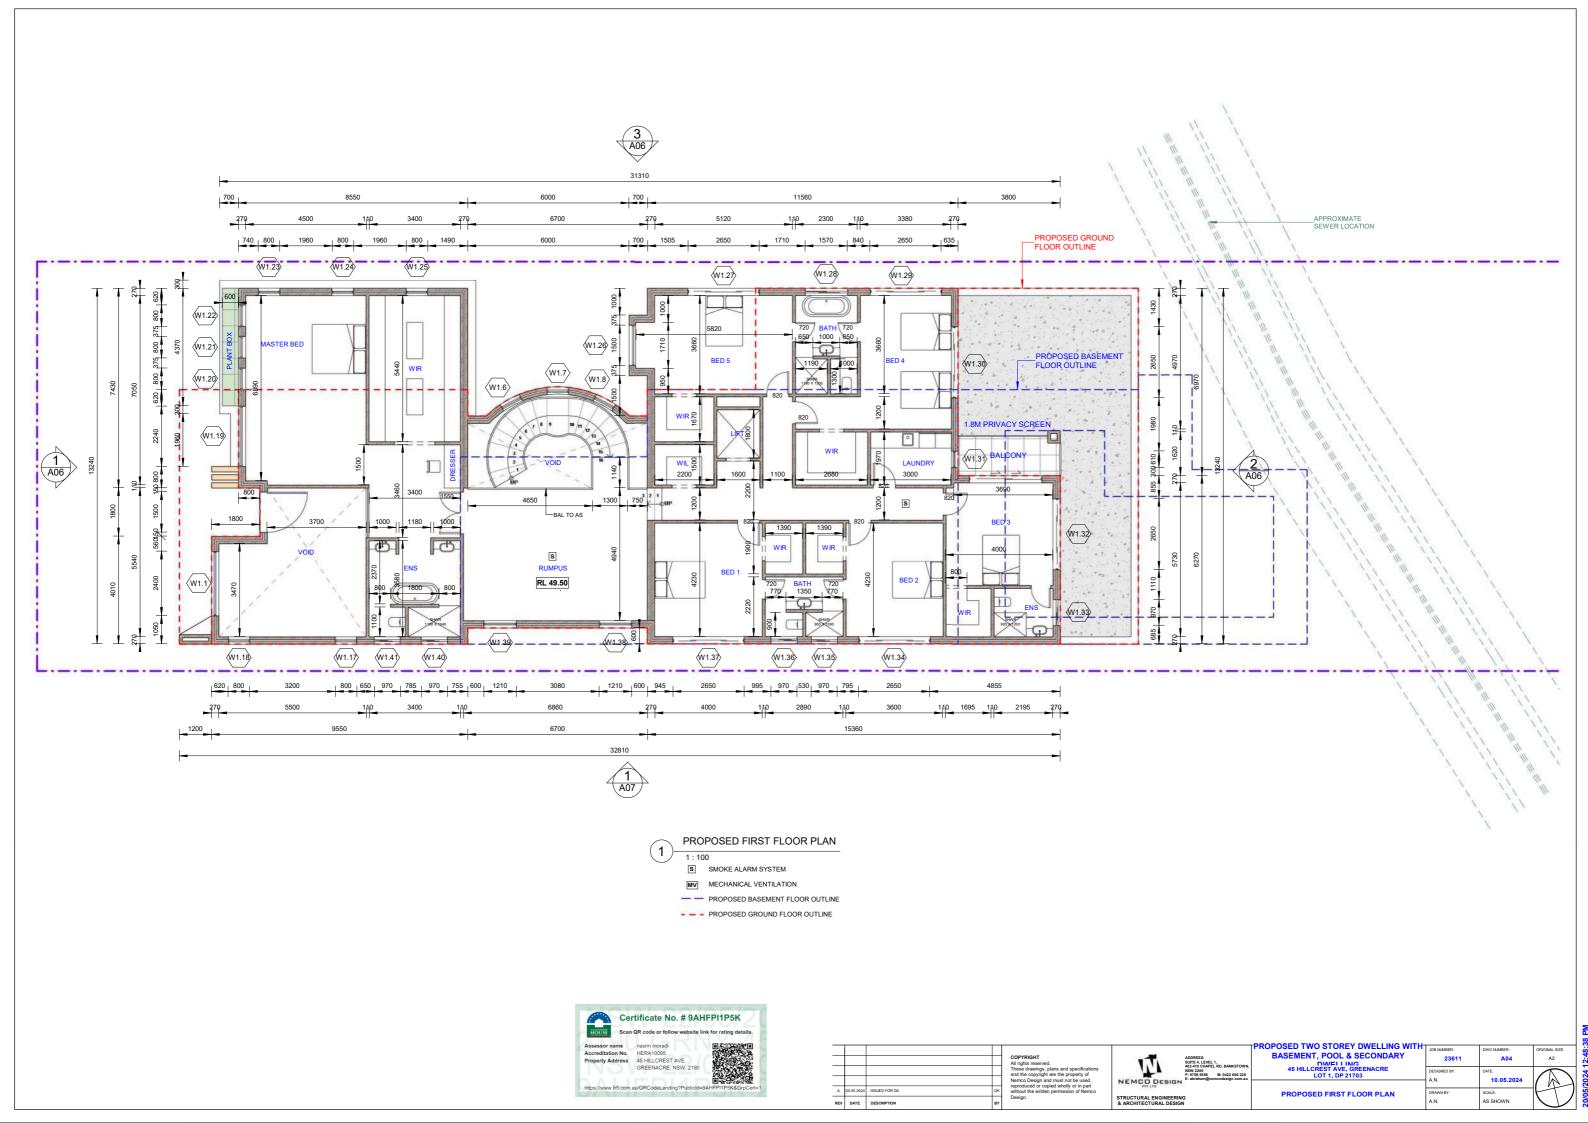

| POSED TWO STOREY DWELLING WITH-<br>BASEMENT, POOL & SECONDARY | JOB NUMBER: 23611 | DWG NUMBER:        | ORIGINAL SIZE: |
|---------------------------------------------------------------|-------------------|--------------------|----------------|
| 45 HILLCREST AVE, GREENACRE<br>LOT 1, DP 21703                | DESIGNED BY: A.N. | DATE: 10.05.2024   |                |
| PROPOSED GRANNY FLAT                                          | DRAWN BY:<br>A.N. | SCALE:<br>AS SHOWN |                |