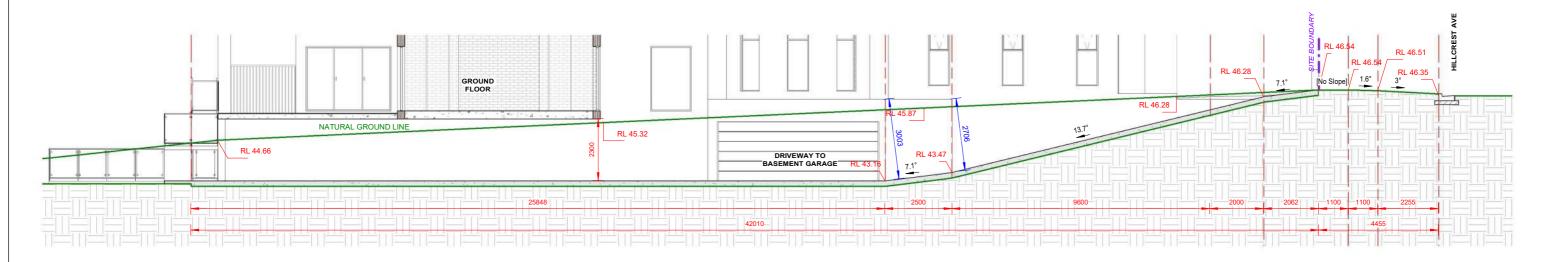

DRIVEWAY SECTION

1:100

| A | 20.05.2024 | ISSUED FOR DA | DK | without the written permission of Nemco                                                                                                                           |
|---|------------|---------------|----|-------------------------------------------------------------------------------------------------------------------------------------------------------------------|
| = |            |               |    | These drawings, plans and specifications<br>and the copyright are the property of<br>Nemco Design and must not be used,<br>reproduced or copied wholly or in part |
|   |            |               |    | COPYRIGHT All rights reserved.                                                                                                                                    |