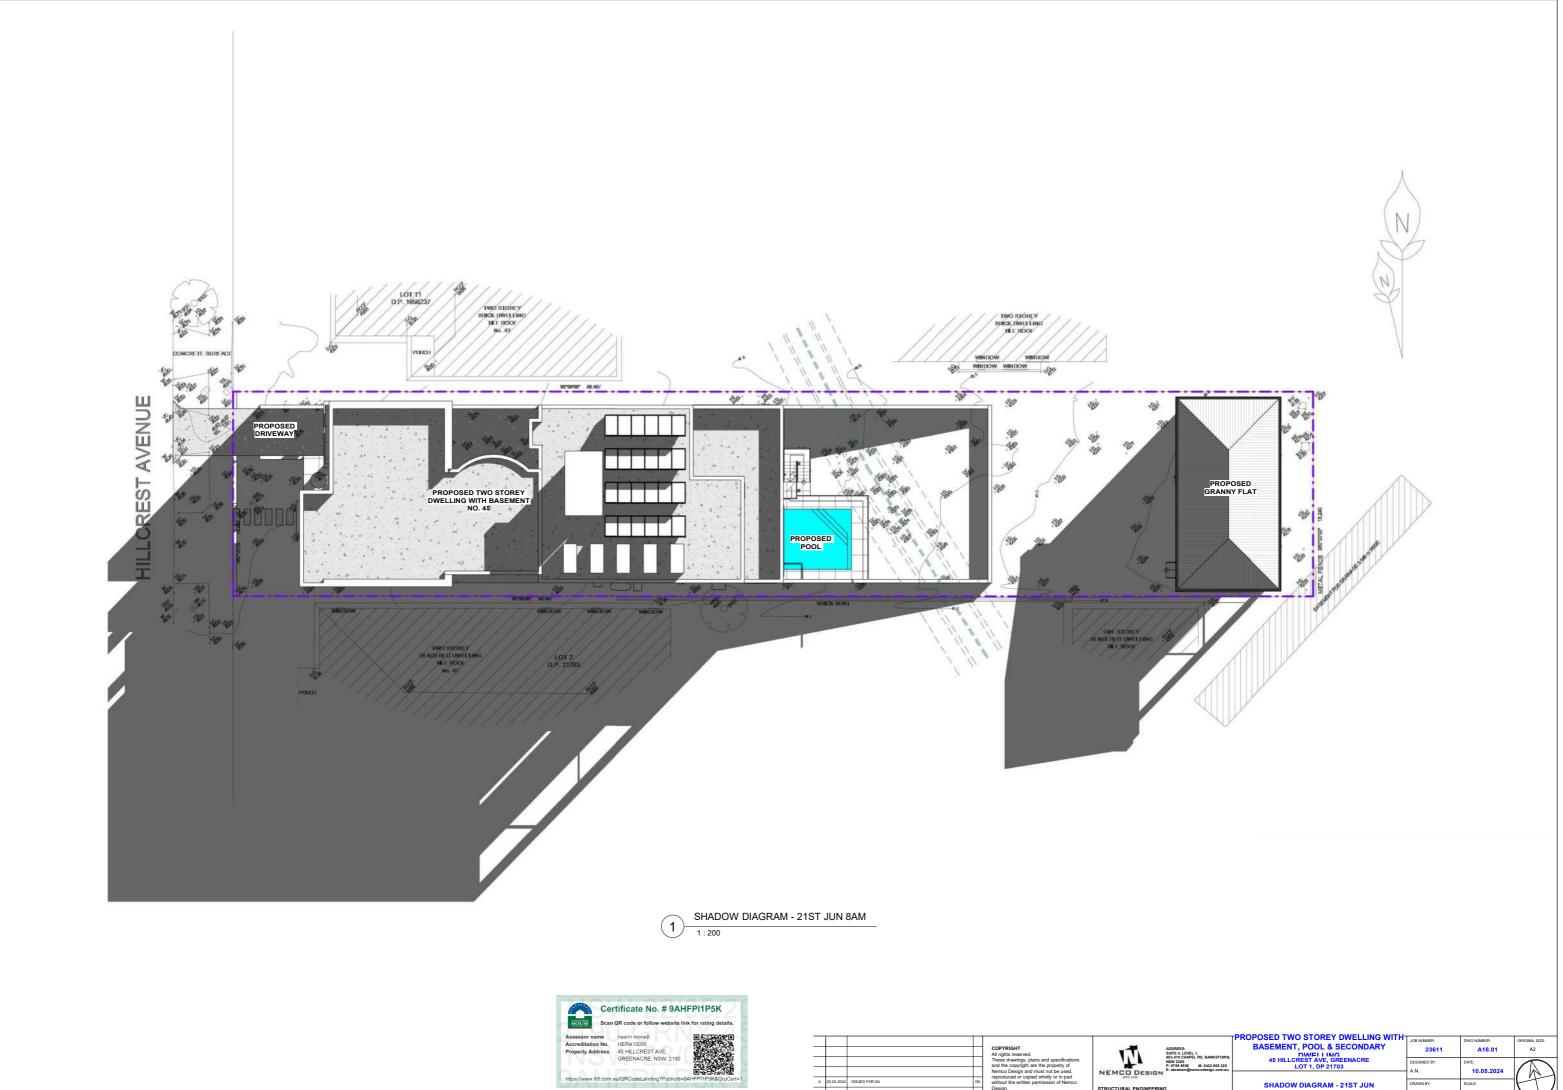

STRUCTURAL ENGINEERING & ARCHITECTURAL DESIGN

SHADOW DIAGRAM - 21ST JUN 12PM
1:200

| EV | DATE       | DESCRIPTION   | BY | Design.                                                                  |
|----|------------|---------------|----|--------------------------------------------------------------------------|
| A  | 20.05.2024 | ISSUED FOR DA | DK | without the written permission of Ne                                     |
|    |            |               |    | Nemco Design and must not be us<br>reproduced or copied wholly or in p   |
|    |            |               |    | These drawings, plans and specific<br>and the copyright are the property |
|    |            |               |    | COPYRIGHT All rights reserved.                                           |
|    |            |               |    |                                                                          |
|    |            |               | _  |                                                                          |