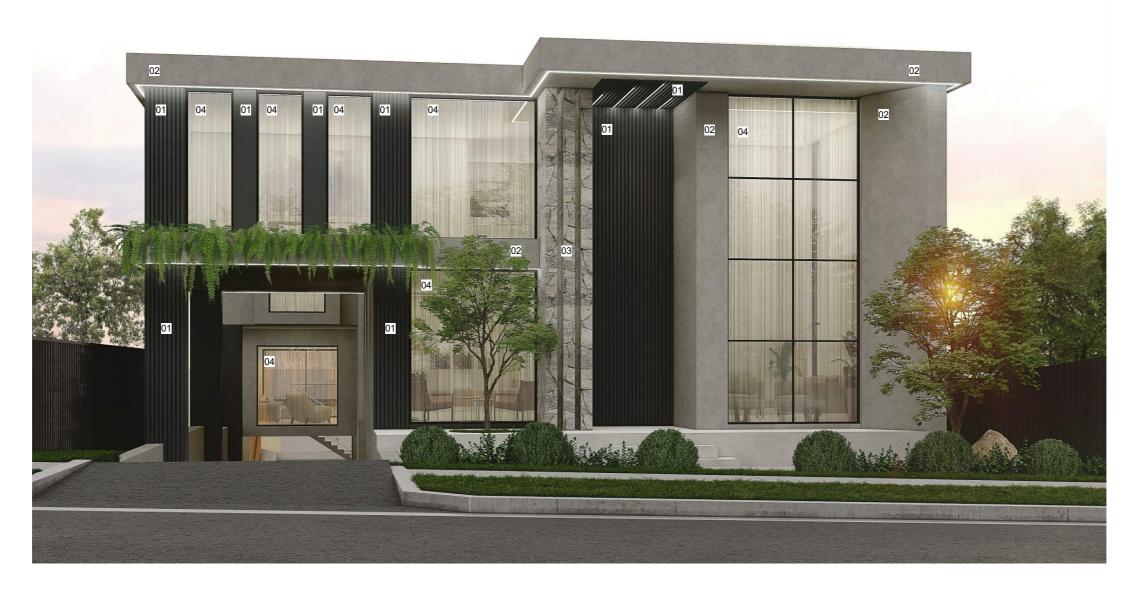

|                 |                                                                                                                                             | PROPOSED TWO STOREY DWELLIN                                                       |
|-----------------|---------------------------------------------------------------------------------------------------------------------------------------------|-----------------------------------------------------------------------------------|
| IŢI             | ADDRESS:<br>SUITE 4, LEVEL 1,<br>402-410 CHAPEL RD, BANKSTOWN,<br>NSW 2200<br>P: 9709 5556 M: 0422 606 228<br>E: abraham@nomcodesion.com.au | BASEMENT, POOL & SECONDA  DWEI I ING  45 HILLCREST AVE, GREENACRE LOT 1, DP 21703 |
| URAL ENGINEERIN |                                                                                                                                             | ELEVATIONS - PART 1                                                               |

| POSED TWO STOREY DWELLING WITH-<br>BASEMENT, POOL & SECONDARY | JOB NUMBER: 23611 | DWG NUMBER:        | ORIGINAL SIZE: |
|---------------------------------------------------------------|-------------------|--------------------|----------------|
| 45 HILLCREST AVE, GREENACRE<br>LOT 1, DP 21703                | DESIGNED BY:      | DATE: 10.05.2024   |                |
| ELEVATIONS - PART 1                                           | DRAWN BY:<br>A.N. | SCALE:<br>AS SHOWN |                |

## SCHEDULE OF FINISHES

01: MONUMENT 02: CEMENT FINISH

03: STONE FEATURE

04: ALUMINIUM WINDOWS & DOORS

| A 20.05.2004 ISSUED FOR DA DK | REV | DATE       | DESCRIPTION   | BY |
|-------------------------------|-----|------------|---------------|----|
|                               | Α   | 20.05.2024 | ISSUED FOR DA | DK |
|                               |     |            |               |    |
|                               |     |            |               |    |
|                               |     |            |               |    |