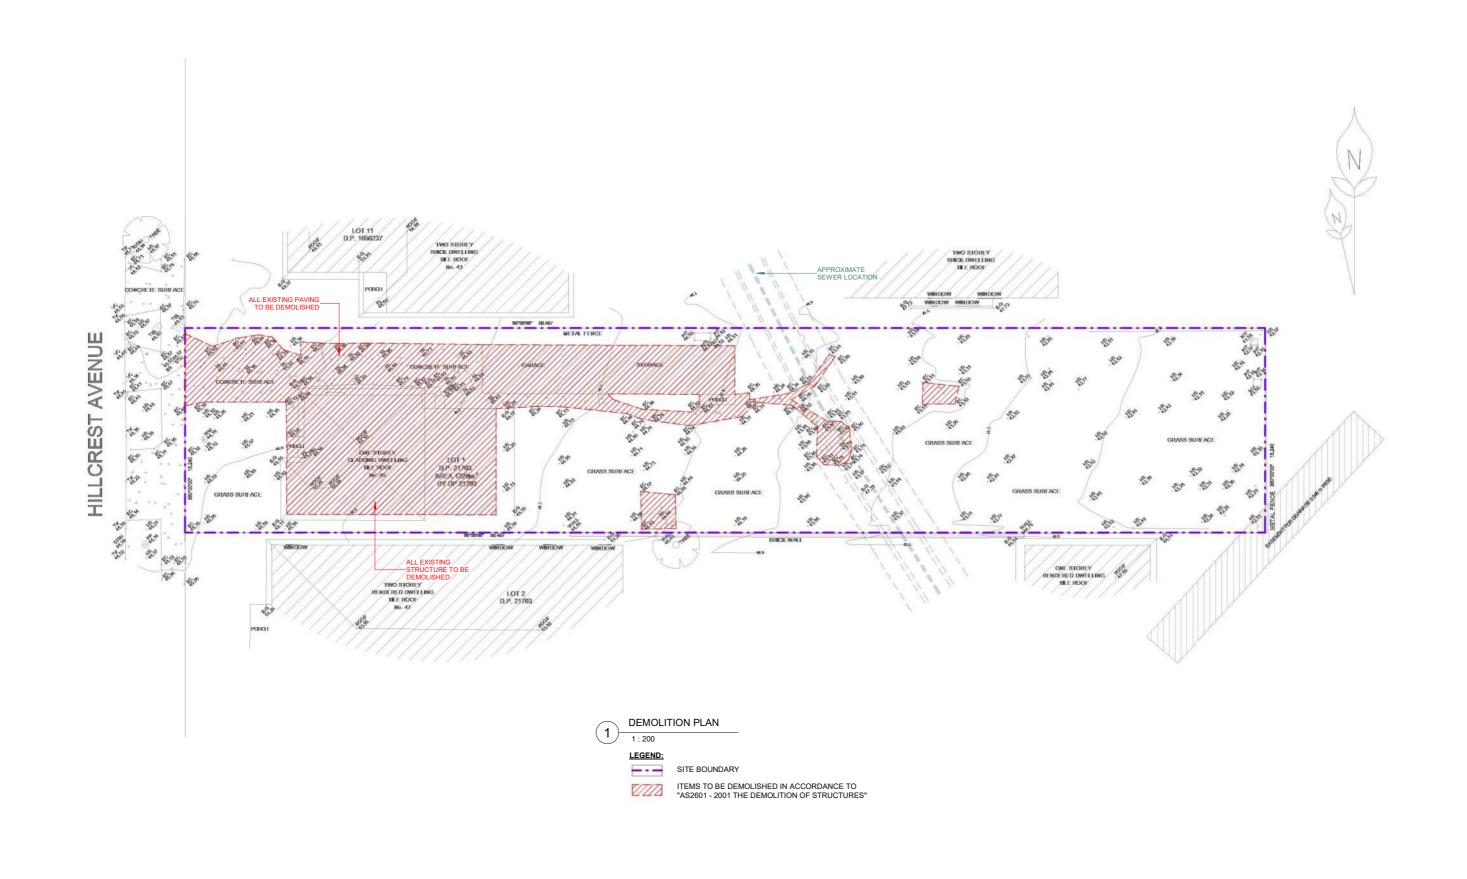

| POSED TWO STOREY DWELLING WITH-<br>BASEMENT, POOL & SECONDARY | JOB NUMBER: 23611 | DWG NUMBER:<br>A01.01 | ORIGINAL SIZE:<br>A2                           |
|---------------------------------------------------------------|-------------------|-----------------------|------------------------------------------------|
| 45 HILLCREST AVE, GREENACRE<br>LOT 1, DP 21703                | DESIGNED BY: A.N. | DATE: 10.05.2024      |                                                |
| DEMOLITION PLAN                                               | DRAWN BY:<br>A.N. | SCALE:<br>AS SHOWN    | $   \langle                                  $ |