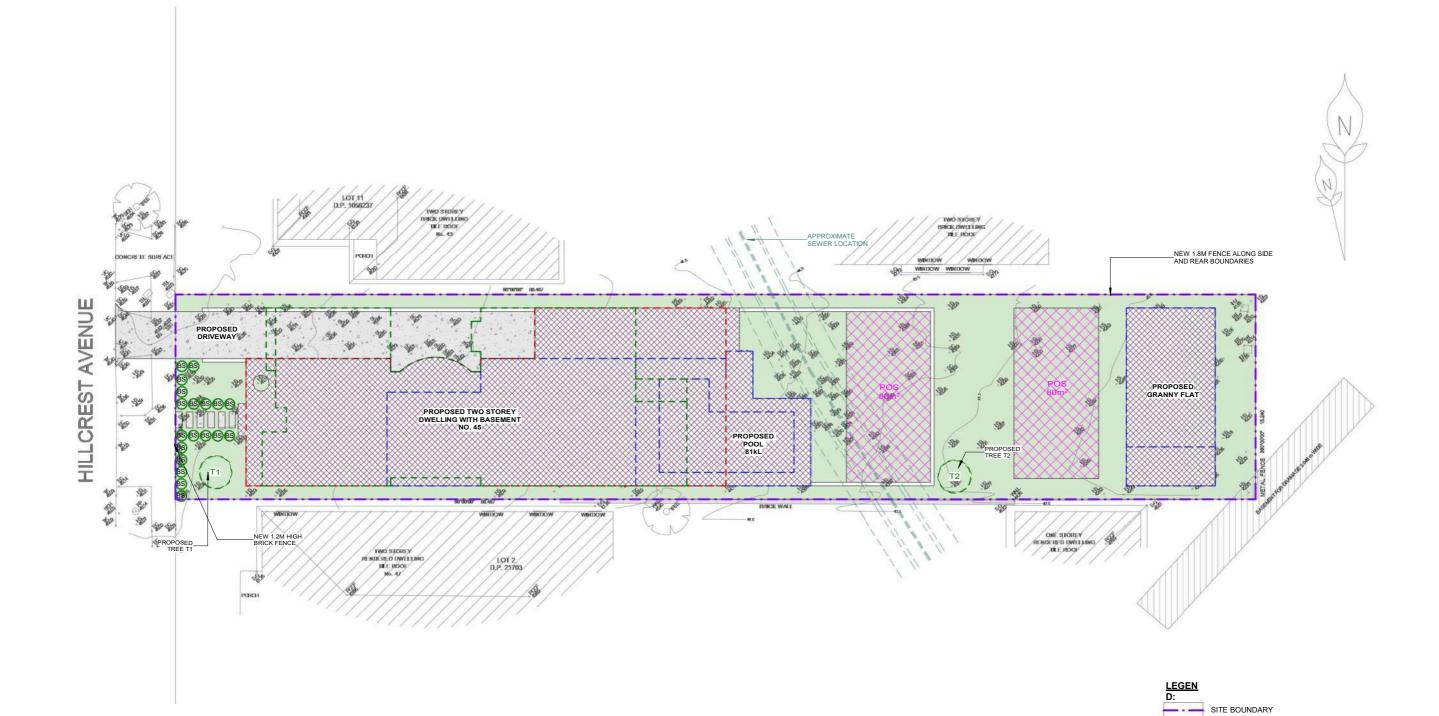

ACCRESS:
SUITE & LEVEL 1,
402-410 CHAPPEL RD, BANKSTOWN,
NEW 2200
PLATE CHAPPEL RD, BANKSTOWN,
NEW 2200
SE RC PAZZ 605 228
PLETE STRUCTURAL ENGINEERING
S ARCHITECTURAL DESIGN

| POSED TWO STOREY DWELLING WITH-<br>BASEMENT, POOL & SECONDARY | JOB NUMBER: 23611 | DWG NUMBER:<br>A01.02 | ORIGINAL SIZE: |
|---------------------------------------------------------------|-------------------|-----------------------|----------------|
| 45 HILLCREST AVE, GREENACRE<br>LOT 1, DP 21703                | DESIGNED BY:      | DATE: 10.05.2024      |                |
|                                                               | A.N.              | 10.05.2024            |                |
| ITE PLAN & ROOF PLAN, SITE ANALYSIS<br>PLAN                   | DRAWN BY:<br>A.N. | SCALE:<br>AS SHOWN    | ヒレ             |

PROPOSED DWELLING
PROPOSED DRIVEWAY &
CONCRETE AREAS

PROPOSED LANDSCAPING

PROPOSED SHRUB Bursaria Spinosa (Blacktorn) 1m

PROPOSED TREE ACACIA BINERVIA (Myall Wattle) 5m SIZE: MIN. 75 LTR

POS 80m<sup>2</sup>

LANDSCAPING PLAN

1 : 200

FSR - Granny Flat

1: 200

| SITE CALCULATIONS                                                                                                               |                                                                  |     |        |
|---------------------------------------------------------------------------------------------------------------------------------|------------------------------------------------------------------|-----|--------|
| FLOOR AREA CALCULATIONS                                                                                                         |                                                                  |     |        |
| SITE AREA:                                                                                                                      | 1220.0m <sup>2</sup>                                             |     |        |
| AREA OF THE PROPOSED GROUND FLOOR:<br>AREA OF THE PROPOSED FIRST FLOOR:<br>AREA OF THE PROPOSED GRANNY FLAT:                    | 276.5m <sup>2</sup><br>273.5m <sup>2</sup><br>59.9m <sup>2</sup> |     |        |
| MAX. TOTAL FLOOR AREA                                                                                                           | 610.0m <sup>2</sup>                                              |     |        |
| 50% OF SITE AREA = 0.50 x 1220.0m <sup>2</sup><br>PROPOSED TOTAL FLOOR AREA:                                                    | 609.9m <sup>2</sup>                                              | >   | 610.0m |
| SITE COVERAGE CALCULATIONS                                                                                                      |                                                                  |     |        |
| PROPOSED SITE COVERAGE:<br>(INC. DWELLING, GRANNY FLAT, PORCH,<br>ALFRESCO, POOL AREA & CONCRETE)                               | 630.5m <sup>2</sup>                                              | (51 | .7%)   |
| LANDSCAPING CALCULATIONS                                                                                                        |                                                                  |     |        |
| MIN. LANDSC. FORWARD OF BUILDING LINE:<br>45% OF THE AREA OF THE LOT FORWARD<br>OF THE BUILDING LINE= 0.45 x 80.8m <sup>2</sup> | 36.4m <sup>2</sup>                                               |     |        |
| PROPOSED LANDSCAPING AT FRONT:                                                                                                  | 54.3m <sup>2</sup>                                               | >   | 36.4m  |
| PROPOSED LANDSCAPING AT REAR:                                                                                                   | 410.1m <sup>2</sup>                                              |     |        |
| PROPOSED TOTAL LANDSCAPING AREA:                                                                                                | 464.4m <sup>2</sup>                                              | (38 | .01%)  |