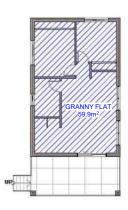

LANDSCAPING PLAN

1 : 200

FSR - Granny Flat

1: 200

| SITE CALCULATIONS                                                                                                               |                                                                  |     |        |
|---------------------------------------------------------------------------------------------------------------------------------|------------------------------------------------------------------|-----|--------|
| FLOOR AREA CALCULATIONS                                                                                                         |                                                                  |     |        |
| SITE AREA:                                                                                                                      | 1220.0m <sup>2</sup>                                             |     |        |
| AREA OF THE PROPOSED GROUND FLOOR:<br>AREA OF THE PROPOSED FIRST FLOOR:<br>AREA OF THE PROPOSED GRANNY FLAT:                    | 276.5m <sup>2</sup><br>273.5m <sup>2</sup><br>59.9m <sup>2</sup> |     |        |
| MAX. TOTAL FLOOR AREA                                                                                                           | 610.0m <sup>2</sup>                                              |     |        |
| 50% OF SITE AREA = 0.50 x 1220.0m <sup>2</sup><br>PROPOSED TOTAL FLOOR AREA:                                                    | 609.9m <sup>2</sup>                                              | >   | 610.0m |
| SITE COVERAGE CALCULATIONS                                                                                                      |                                                                  |     |        |
| PROPOSED SITE COVERAGE:<br>(INC. DWELLING, GRANNY FLAT, PORCH,<br>ALFRESCO, POOL AREA & CONCRETE)                               | 630.5m <sup>2</sup>                                              | (51 | .7%)   |
| LANDSCAPING CALCULATIONS                                                                                                        |                                                                  |     |        |
| MIN. LANDSC. FORWARD OF BUILDING LINE:<br>45% OF THE AREA OF THE LOT FORWARD<br>OF THE BUILDING LINE= 0.45 x 80.8m <sup>2</sup> | 36.4m <sup>2</sup>                                               |     |        |
| PROPOSED LANDSCAPING AT FRONT:                                                                                                  | 54.3m <sup>2</sup>                                               | >   | 36.4m  |
| PROPOSED LANDSCAPING AT REAR:                                                                                                   | 410.1m <sup>2</sup>                                              |     |        |
| PROPOSED TOTAL LANDSCAPING AREA:                                                                                                | 464.4m <sup>2</sup>                                              | (38 | .01%)  |

| POSED TWO STOREY DWELLING WITH-<br>BASEMENT, POOL & SECONDARY | JOB NUMBER: 23611 | DWG NUMBER:        | ORIGINAL SIZE: |
|---------------------------------------------------------------|-------------------|--------------------|----------------|
| 45 HILLCREST AVE, GREENACRE<br>LOT 1, DP 21703                | DESIGNED BY: A.N. | DATE: 10.05.2024   |                |
| PROPOSED GRANNY FLAT                                          | DRAWN BY:<br>A.N. | SCALE:<br>AS SHOWN |                |