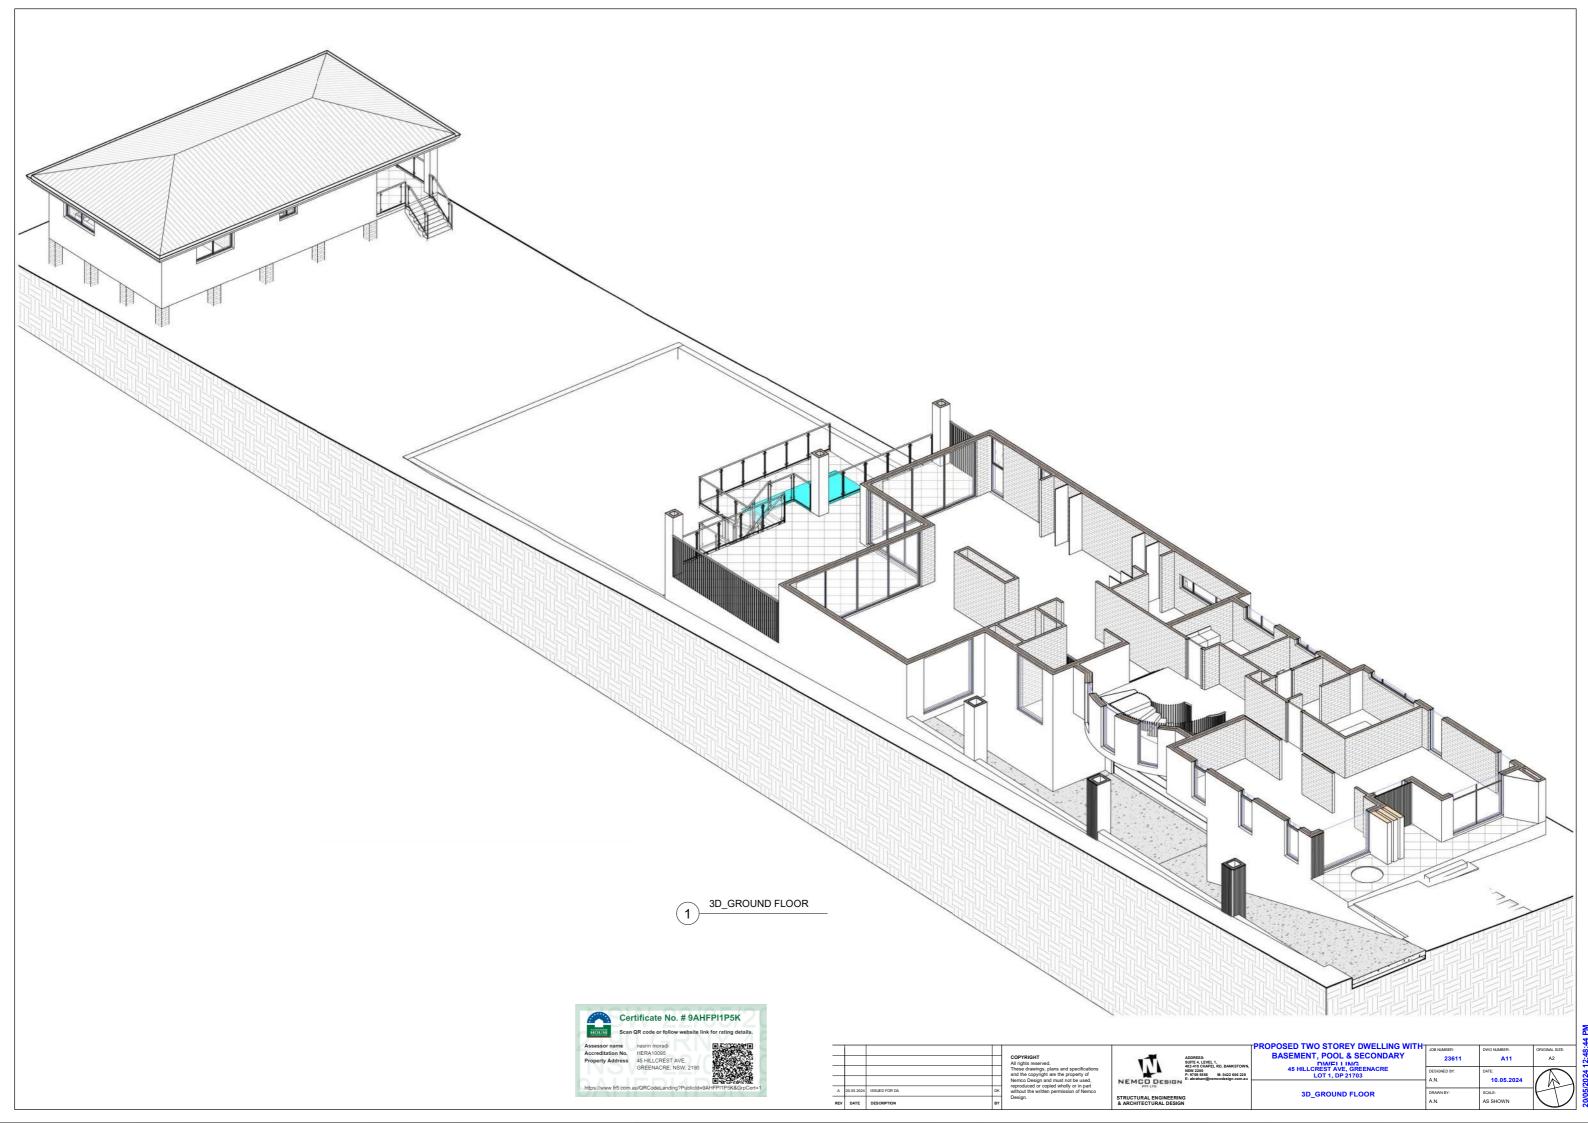

| DPOSED TWO STOREY DWELLING WITH-<br>BASEMENT, POOL & SECONDARY | JOB NUMBER: 23611 | DWG NUMBER:      | ORIGINAL SIZE: |
|----------------------------------------------------------------|-------------------|------------------|----------------|
| 45 HILLCREST AVE, GREENACRE<br>LOT 1, DP 21703                 | DESIGNED BY:      | DATE: 10.05.2024 |                |
|                                                                | A.N.              | 10.05.2024       |                |
| PROPOSED GROUND FLOOR PLAN                                     | DRAWN BY:         | SCALE:           | $\vdash $      |
|                                                                | A.N.              | AS SHOWN         | \ \ノ           |