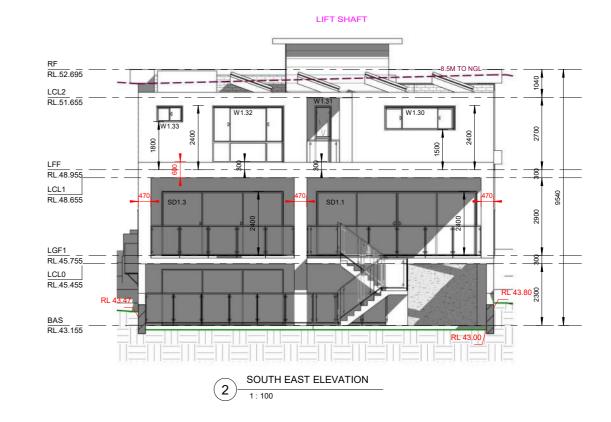

| POSED TWO STOREY DWELLING WITH-<br>BASEMENT, POOL & SECONDARY | JOB NUMBER: 23611 | DWG NUMBER:        | ORIGINAL SIZE: |
|---------------------------------------------------------------|-------------------|--------------------|----------------|
| 45 HILLCREST AVE, GREENACRE<br>LOT 1, DP 21703                | DESIGNED BY:      | DATE: 10.05.2024   |                |
| ELEVATIONS - PART 1                                           | DRAWN BY:<br>A.N. | SCALE:<br>AS SHOWN |                |