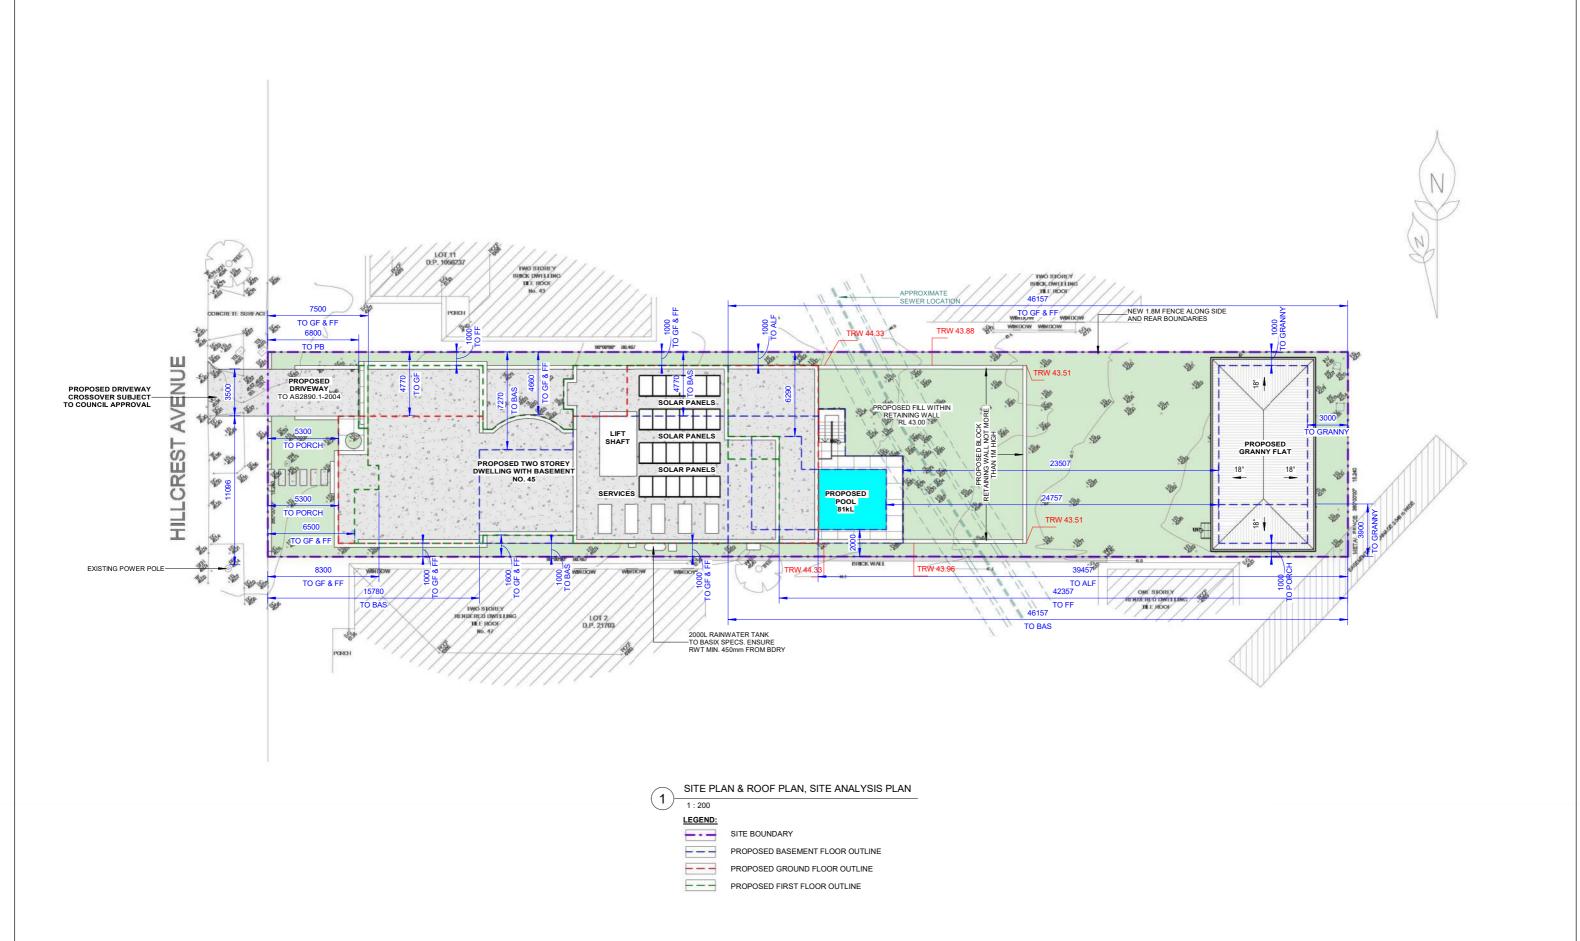

ACCRESS:
SUITE & LEVEL 1,
402-410 CHAPPEL RD, BANKSTOWN,
NEW 2200
PLATE CHAPPEL RD, BANKSTOWN,
NEW 2200
SE RC PAZZ 605 228
PLETE STRUCTURAL ENGINEERING
S ARCHITECTURAL DESIGN

| POSED TWO STOREY DWELLING WITH-<br>BASEMENT, POOL & SECONDARY | JOB NUMBER: 23611 | DWG NUMBER:<br>A01.02 | ORIGINAL SIZE: |
|---------------------------------------------------------------|-------------------|-----------------------|----------------|
| 45 HILLCREST AVE, GREENACRE<br>LOT 1, DP 21703                | DESIGNED BY:      | DATE: 10.05.2024      |                |
|                                                               | A.N.              | 10.05.2024            |                |
| ITE PLAN & ROOF PLAN, SITE ANALYSIS<br>PLAN                   | DRAWN BY:<br>A.N. | SCALE:<br>AS SHOWN    | ヒレ             |