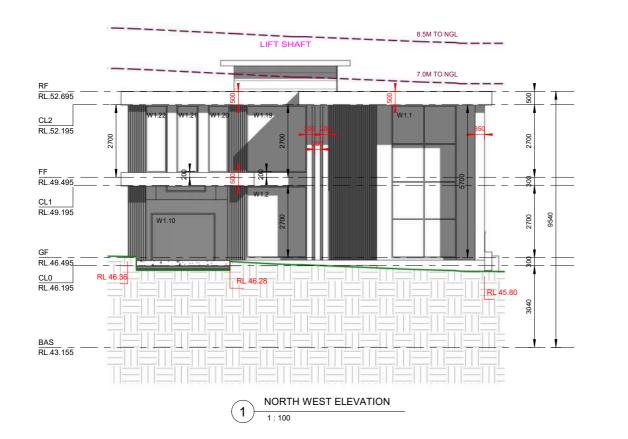

|                 |                                                                                                                                             | PROPOSED TWO STOREY DWELLIN                                                       |
|-----------------|---------------------------------------------------------------------------------------------------------------------------------------------|-----------------------------------------------------------------------------------|
| IŢI             | ADDRESS:<br>SUITE 4, LEVEL 1,<br>402-410 CHAPEL RD, BANKSTOWN,<br>NSW 2200<br>P: 9709 5556 M: 0422 606 228<br>E: abraham@nomcodesion.com.au | BASEMENT, POOL & SECONDA  DWEI I ING  45 HILLCREST AVE, GREENACRE LOT 1, DP 21703 |
| URAL ENGINEERIN |                                                                                                                                             | ELEVATIONS - PART 1                                                               |

| POSED TWO STOREY DWELLING WITH-<br>BASEMENT, POOL & SECONDARY | JOB NUMBER: 23611 | DWG NUMBER:        | ORIGINAL SIZE: |
|---------------------------------------------------------------|-------------------|--------------------|----------------|
| 45 HILLCREST AVE, GREENACRE<br>LOT 1, DP 21703                | DESIGNED BY:      | DATE: 10.05.2024   |                |
| ELEVATIONS - PART 1                                           | DRAWN BY:<br>A.N. | SCALE:<br>AS SHOWN |                |