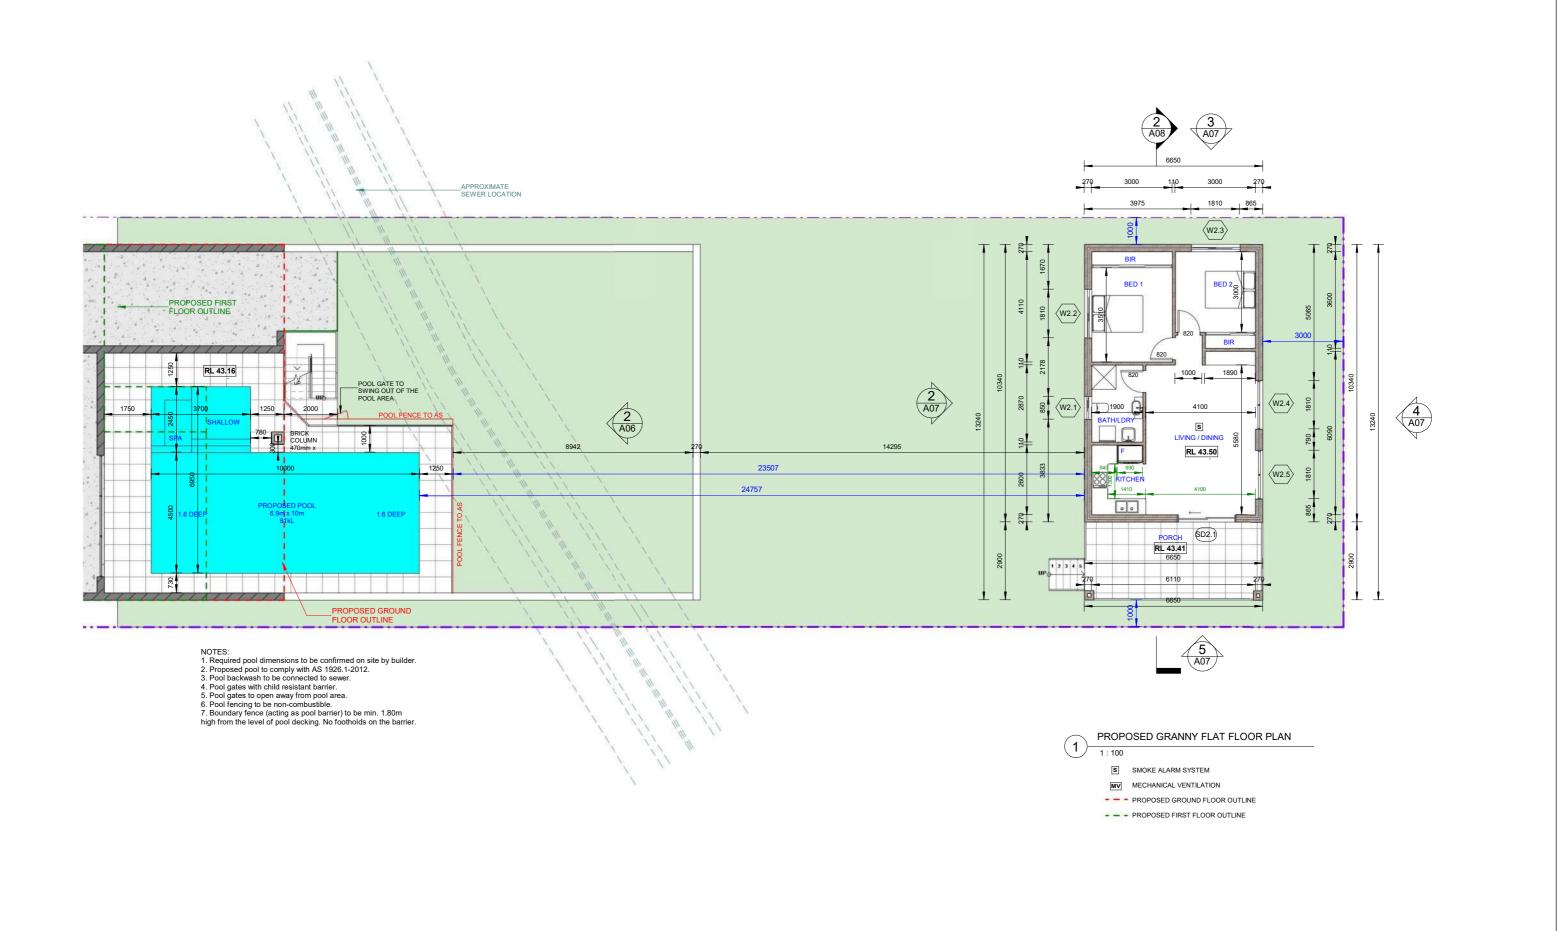

| POSED TWO STOREY DWELLING WITH-<br>BASEMENT, POOL & SECONDARY | JOB NUMBER: 23611 | DWG NUMBER:        | ORIGINAL SIZE: |
|---------------------------------------------------------------|-------------------|--------------------|----------------|
| 45 HILLCREST AVE, GREENACRE<br>LOT 1, DP 21703                | DESIGNED BY: A.N. | DATE: 10.05.2024   |                |
| PROPOSED GRANNY FLAT                                          | DRAWN BY:<br>A.N. | SCALE:<br>AS SHOWN |                |